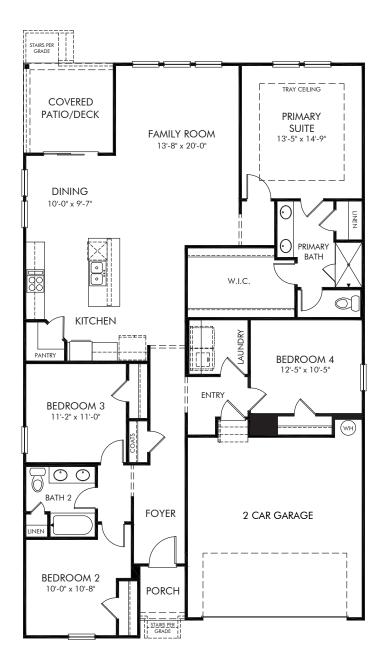

## Woodmont | Newport/Plan 444

Approx. 1,835 sq. ft. | 4 Bed | 2 Bath | 2 Car Garage | 1 Story

Any floorplan and/or elevation rendering is an artist's conceptual rendering intended to provide a general overview, but any such rendering does not constitute actual plans and specifications for any home. Renderings and pictures are representative and may depict floorplans, elevations, options, upgrades, landscaping, and other features and amenities that are not included as part of all homes and/or may not be available for all lots and/or in all communities. Renderings may not be drawn to scale. Square footalegs and dimensions are approximate and may vary in construction and depending on the standard of measurement used, engineering and municipal requirements, or other site-specific conditions. Homes may be constructed with a floorplan that is the reverse of the floorplan rendering. Plans are copyrighted and/or otherwise subject to intellectual property rights of Meritage and/or others and cannot be reproduced or copied without Meritage's prior written consent. Plans and specifications, home features, and community information are subject to change, and homes to prior sale, at any time without notice or obligation. Pictures and other promotional materials are representative and may depict or contain floor plans, square footages, elevations, options, upgrades, landscaping, pool/spa, furnishings, appliances, and designer/decorator features and amenities that are not included as part of the home and/or may not be available in all communities. Not an offer or solicitation to sell real property. Offers to sell real property may only be made and accepted at the sales center for individual Meritage Homes Corporation. ©2023 Meritage Homes Corporation, All rights reserved.