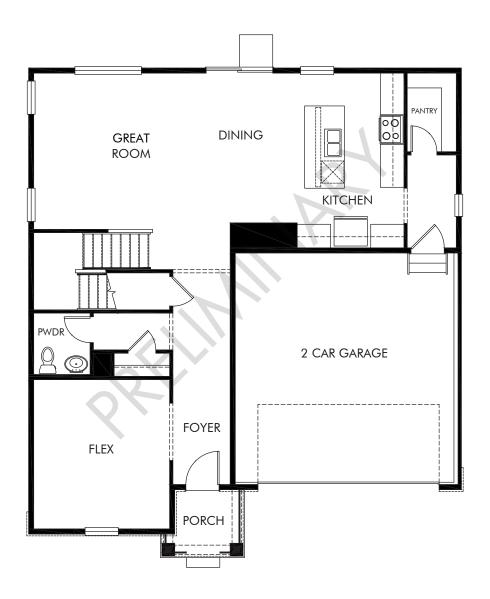

Revere at Johnstown | The Chatfield | First Floor Approx. 2,562 sq. ft. | 4 Bed | 2.5 Bath | 2 Car Garage | 2 Story

Any floorplan and/or elevation rendering is an artist's conceptual rendering intended to provide a general overview, but any such rendering does not constitute actual plans and specifications for any home. Renderings and pictures are representative and may depict floorplans, elevations, options, upgrades, landscaping, and other features and amenities that are not included as part of all homes and/or may not be available for all lots and/or in all communities. Renderings may not be drawn to scales. Square footalages and dimensions are approximate and may vary in construction and depending on the standard of measurement used, engineering and meninicipal requirements, or other site-specific conditions. Homes may be constructed with its the reverse of the floorplan rendering. Plans are copyrighted and/or otherwise subject to intellectual property rights of Meritage and/or others and cannot be reproduced or copied without Meritage's prior written consent. Plans and specifications, home features, and community information are subject to change, and homes to prior sale, at any time without notice or obligation. Pictures and other promotional materials are representative and may depict or contain floor plans, square footages, elevations, options, upgrades, landscaping, pool/spa, furnishings, appliances, and designer/decorator features and amenities that are not included as part of the home and/or may not be available in all communities. See sales associate for details. Meritage Homes Corporation. ©2025 Meritage Homes Corporation. ©2025 Meritage Homes Corporation. All rights reserved.