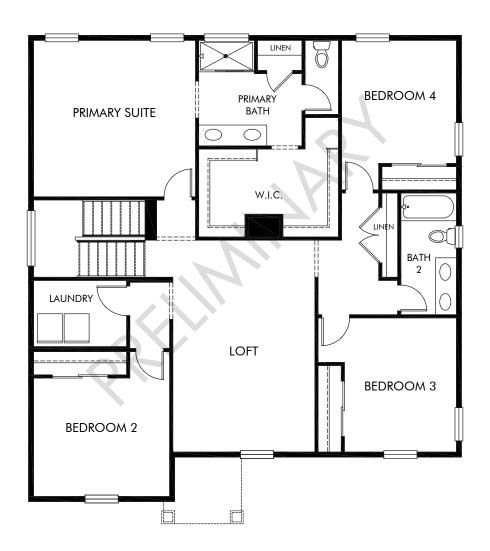

Revere at Johnstown | The Chatfield | Second Floor Approx. 2,562 sq. ft. | 4 Bed | 2.5 Bath | 2 Car Garage | 2 Story

Any floorplan and/or elevation rendering is an artist's conceptual rendering intended to provide a general overview, but any such rendering does not constitute actual plans and specifications for any home. Renderings and pictures are representative and may depict floorplans, elevations, options, upgrades, landscaping, and other features and amenities that are not included as part of all homes and/or may not be available for all lots and/or in all communities. Renderings may not be drawn to scales. Square footalages and dimensions are approximate and may vary in construction and depending on the standard of measurement used, engineering and meninicipal requirements, or other site-specific conditions. Homes may be constructed with its the reverse of the floorplan rendering. Plans are copyrighted and/or otherwise subject to intellectual property rights of Meritage and/or others and cannot be reproduced or copied without Meritage's prior written consent. Plans and specifications, home features, and community information are subject to change, and homes to prior sale, at any time without notice or obligation. Pictures and other promotional materials are representative and may depict or contain floor plans, square footages, elevations, options, upgrades, landscaping, pool/spa, furnishings, appliances, and designer/decorator features and amenities that are not included as part of the home and/or may not be available in all communities. See sales associate for details. Meritage Homes Corporation. ©2025 Meritage Homes Corporation. ©2025 Meritage Homes Corporation. All rights reserved.