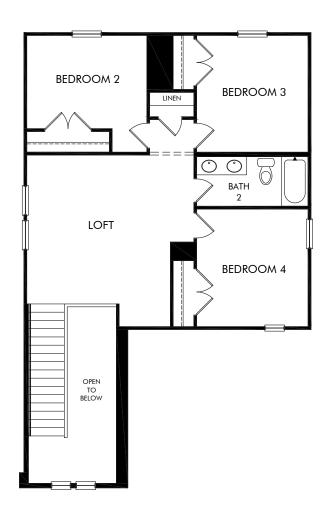

## Turner's Crossing | The Olympic | Plan 380 | Second Floor 1,981 sq. ft. | 4 Bed | 2.5 Bath | 2 Car Garage | 2 Story

Any floorplan and/or elevation rendering is an artist's conceptual rendering intended to provide a general overview, but any such rendering does not constitute actual plans and specifications for any home. Renderings and pictures are representative and may depict floorplans, elevations, options, upgrades, landscaping, and other features and amenities that are not included as part of all homes and/or may not be available for all lots and/or in all communities. Renderings may not be drawn to scale. Any provided dimensions are approximate and actual dimensions may vary. Homes may be constructed with a floorplan that is the reverse of the floorplan rendering. Plans are copyrighted and/or otherwise subject to intellectual property rights of Meritage and/or others and cannot be reproduced or copied without Meritage's prior written consent. Plans and specifications, home features, and community information are subject to change, and homes to prior sale, at any time without notice or obligation. Additionally, deviations and variations may exist in any constructed home, including, without limitation: (i) substitution of materials and equipment of substantially equal or better quality; (ii) minor style, lot orientation, and color changes; (iii) minor variances in square footage and in room and space dimensions, and in window, door, utility outlet, and other improvement locations; (iv) changes as may be required by any state, federal, county, or local governmental authority in order to accommodate requested selections and/or options; and (v) value engineering and field changes.