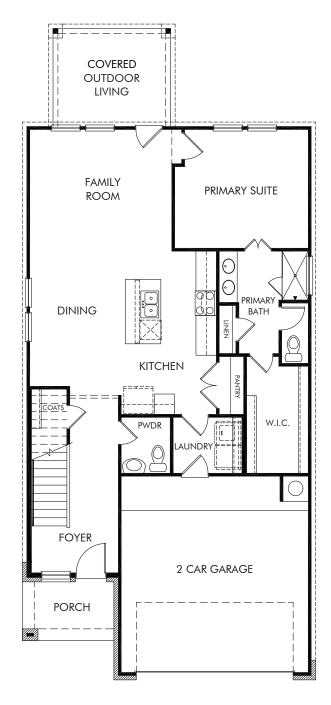

Turner's Crossing | The Olympic | Plan 380 | First Floor 1,981 sq. ft. | 4 Bed | 2.5 Bath | 2 Car Garage | 2 Story

REV 02/21

Any floorplan and/or elevation rendering is an artist's conceptual rendering intended to provide a general overview, but any such rendering does not constitute actual plans and specifications for any home. Renderings and pictures are representative and may depict floorplans, elevations, options, upgrades, landscaping, and other features and amenities that are not included as part of all homes and/or may not be available for all lots and/or in all communities. Renderings may not be drawn to scale. Any provided dimensions are approximate and actual dimensions may vary. Homes may be constructed with a floorplan that is the reverse of the floorplan rendering. Plans are copyrighted and/or otherwise subject to intellectual property rights of Meritage and/or others and cannot be reproduced or copied without Meritage's prior written consent. Plans and specifications, home features, and community information are subject to change, and homes to prior sale, at any time without notice or obligation. Additionally, deviationally, deviationally, deviations and variations may exist in any constructed home, including, without limitation: (i) substitution of materials and equipment of substantially equal or better quality; (ii) minor style, lot orientation, and color changes; (iii) minor variances in square footage and in room and space dimensions, and in window, door, utility outlet, and other improvement locations; (iv) changes as may be required by any state, federal, county, or local governmental authority in order to accommodate requested selections and/or options; and (iv) value engineering and field changes.