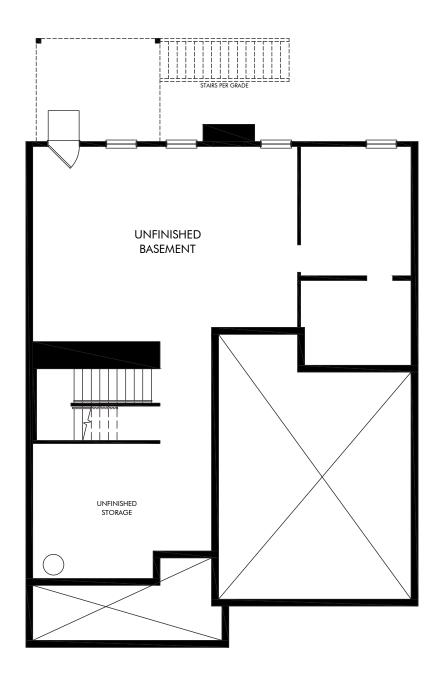

Martin Springs - Estate Series | Chatham Basement/451B | Basement Approx. 2,674 sq. ft. | 5 Bed | 3 Bath | 2 Car Garage | 2 Story | Basement

Any floorplan and/or elevation rendering is an artist's conceptual rendering intended to provide a general overview, but any such rendering does not constitute actual plans and specifications for any home. Renderings and pictures are representative and may depict floorplans, elevations, options, upgrades, landscaping, and other features and amenities that are not included as part of all homes and/or may not be available for all lots and/or in all communities. Renderings may not be drawn to scales. Square footalages and dimensions are approximate and may vary in construction and depending on the standard of measurement used, engineering and meninicipal requirements, or other site-specific conditions. Homes may be constructed with its the reverse of the floorplan rendering. Plans are copyrighted and/or otherwise subject to intellectual property rights of Meritage and/or others and cannot be reproduced or copied without Meritage's prior written consent. Plans and specifications, home features, and community information are subject to change, and homes to prior sale, at any time without notice or obligation. Pictures and other promotional materials are representative and may depict or contain floor plans, square footages, elevations, options, upgrades, landscaping, pool/spa, furnishings, appliances, and designer/decorator features and amenities that are not included as part of the home and/or may not be available in all communities. See sales associate for details. Meritage Homes Corporation. ©2024 Meritage Homes Corporation. All rights reserved.