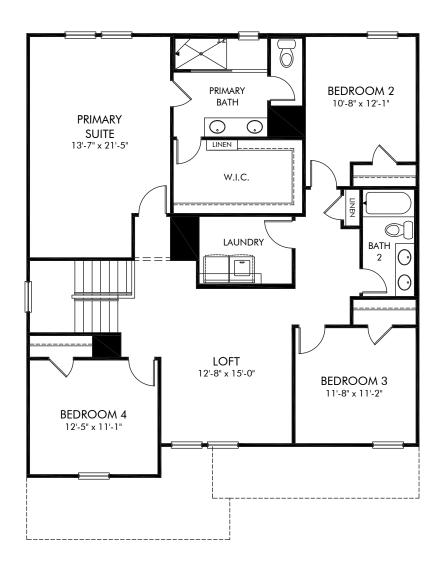

Martin Springs - Estate Series | Chatham Basement/451B | Second Floor Approx. 2,674 sq. ft. | 5 Bed | 3 Bath | 2 Car Garage | 2 Story | Basement

Any floorplan and/or elevation rendering is an artist's conceptual rendering intended to provide a general overview, but any such rendering does not constitute actual plans and specifications for any home. Renderings and pictures are representative and may depict floorplans, elevations, options, upgrades, landscaping, and other features and amenities that are not included as part of all homes and/or may not be available for all lots and/or in all communities. Renderings may not be drawn to scale. Square footalges and dimensions are approximate and may vary in construction and depending on the standard of measurement used, engineering and municipal requirements, or other site-specific conditions. Homes may be constructed with a floorplan that is the reverse of the floorplan rendering. Plans are copyrighted and/or otherwise subject to intellectual property rights of Meritage and/or others and cannot be reproduced or copied without Meritage's prior written consent. Plans and specifications, home features, and community information are subject to change, and homes to prior sale, at any time without notice or obligation. Pictures and other promotional materials are representative and may depict or contain floor plans, square footages, elevations, options, upgrades, landscaping, pool/spa, furnishings, appliances, and designer/decorator features and amenities that are not included as part of the home and/or may not be available in all communities. Not an offer or solicitation to sell real property. Offers to sell real property may only be made and accepted at the sales canter for individual Meritage Homes Corporation. ©2024 Meritage Homes Corporation. All rights reserved.