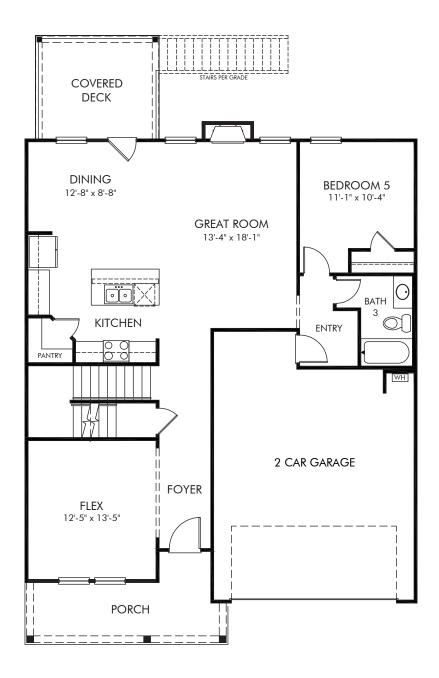

Martin Springs - Estate Series | Chatham Basement/451B | First Floor Approx. 2,674 sq. ft. | 5 Bed | 3 Bath | 2 Car Garage | 2 Story | Basement

Any floorplan and/or elevation rendering is an artist's conceptual rendering intended to provide a general overview, but any such rendering does not constitute actual plans and specifications for any home. Renderings and pictures are representative and may depict floorplans, elevations, options, upgrades, landscaping, and other features and amenities that are not included as part of all homes and/or may not be available for all lots and/or in all communities. Renderings may not be drawn to scales. Square footalages and dimensions are approximate and may vary in construction and depending on the standard of measurement used, engineering and meninicipal requirements, or other site-specific conditions. Homes may be constructed with its the reverse of the floorplan rendering. Plans are copyrighted and/or otherwise subject to intellectual property rights of Meritage and/or others and cannot be reproduced or copied without Meritage's prior written consent. Plans and specifications, home features, and community information are subject to change, and homes to prior sale, at any time without notice or obligation. Pictures and other promotional materials are representative and may depict or contain floor plans, square footages, elevations, options, upgrades, landscaping, pool/spa, furnishings, appliances, and designer/decorator features and amenities that are not included as part of the home and/or may not be available in all communities. See sales associate for details. Meritage Homes Corporation. ©2024 Meritage Homes Corporation. All rights reserved.