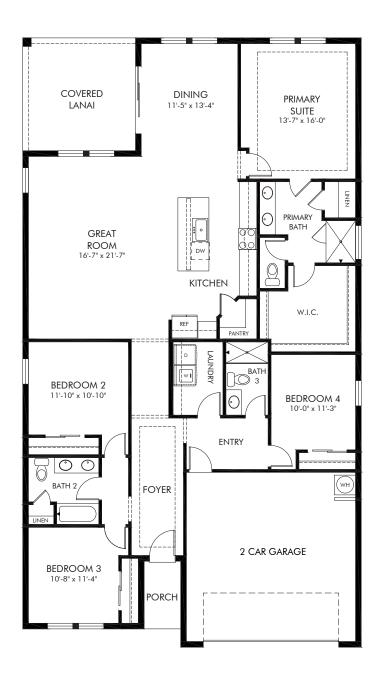

Ridgehaven - Signature Series | Emilia Approx. 2,190 sq. ft. | 4 Bed | 3 Bath | 2 Car Garage | 1 Story

Any floorplan and/or elevation rendering is an artist's conceptual rendering intended to provide a general overview, but any such rendering does not constitute actual plans and specifications for any home. Renderings and pictures are representative and may depict floorplans, elevations, options, upgrades, landscaping, and other features and amenities that are not included as part of all homes and/or may not be available for all lots and/or in all communities. Renderings may not be drawn to scale. Square footalges and dimensions are approximate and may vary in construction and depending on the standard of measurement used, engineering and municipal requirements, or other site-specific conditions. Homes may be constructed with a floorplan that is the reverse of the floorplan rendering. Plans are copyrighted and/or otherwise subject to intellectual property rights of Meritage and/or others and cannot be reproduced or copied without Meritage's prior written consent. Plans and specifications, home features, and community information are subject to change, and homes to prior sale, at any time without notice or obligation. Pictures and other promotional materials are representative and may depict or contain floor plans, square footages, elevations, options, upgrades, landscaping, pool/spa, furnishings, appliances, and designer/decorator features and amenities that are not included as part of the home and/or may not be available in all communities. Not an offer or solicitation to sell real property. Offers to sell real property may only be made and accepted at the sales center for individual Meritage Homes Corporation. ©2025 Meritage Homes Corporation. All rights reserved.