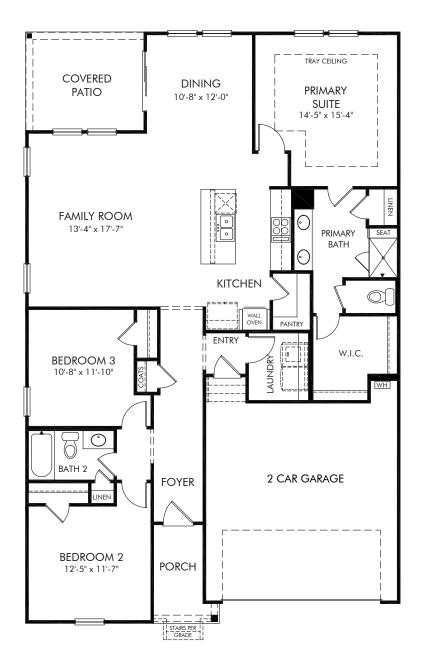

Solena at the Vineyards | Chandler/Plan 442L Approx 1,649 sq. ft. | 3 Bed | 2 Bath | 2 Car Garage | 1 Story

REV 04/2020

Any floorplan and/or elevation rendering is an artist's conceptual rendering intended to provide a general overview, but any such rendering does not constitute actual plans and specifications for any home. Renderings and pictures are representative and may depict floorplans, elevations, options, upgrades, landscaping, and other features and amenities that are not included as part of all homes and/or may not be available for all lots and/or in all communities. Renderings may not be drawn to scale. Square footalgase and dimensions are approximate and may vary in construction and depending on the standard of measurement used, engineering and menicipal requirements, or other site-specific conditions. Homes may be constructed with a floorplan transferring the footage and/or otherwise subject to intellectual property rights of Meritage and/or others and cannot be reproduced or copied without Meritage's prior written consent. Plans and specifications, home features, and community information are subject to change, and homes to prior sale, at any time without notice or obligation. Pictures and other promotional materials are representative and may depict or contain floor plans, square footages, elevations, options, upgrades, landscaping, pool/spa, furnishings, appliances, and designer/decorator features and amenities that are not included as part of the home and/or may not be available in all communities. Benefit and the property may only be made and accepted at the sales center for individual Meritage Homes Corporation. ©2021 Meritage Homes Corporation. All rights reserved.