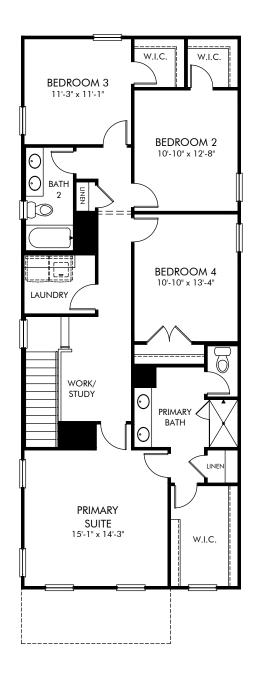

Hemingway | Cromwell/Plan A50 | Second Floor Approx. 2,143 sq. ft. | 4 Bed | 2.5 Bath | 2 Car Garage | 2 Story

Any floorplan and/or elevation rendering is an artist's conceptual rendering intended to provide a general overview, but any such rendering does not constitute actual plans and specifications for any home. Renderings and pictures are representative and may depict floorplans, elevations, options, upgrades, landscaping, and other features and amenities that are not included as part of all homes and/or may not be available for all lots amd/or in all communities. Renderings may not be drawn to scale. Square footalages and dimensions are approximate and may vary in construction and depending on the standard of measurement used, engineering and municipal requirements, or other site-specific conditions. Homes may be constructed with its the reverse of the floorplan rendering. Plans are copyrighted and/or otherwise subject to intellectual property rights of Meritage and/or others and cannot be reproduced or copied without Meritage's prior written consent. Plans and specifications, home features, and community information are subject to change, and homes to prior sale, at any time without notice or obligation. Pictures and other promotional materials are representative and may depict or contain floor plans, square footages, elevations, options, upgrades, landscaping, pool/spa, turnishings, appliances, and designer/decorator features and amenities that are not included as part of the home and/or may not be available in all communities. Not an offer or solicitation to sell real property. Offers to sell real property may only be made and accepted at the residence of Meritage Homes Corporation. © 2024 Meritage Homes Corporation. All rights reserved.