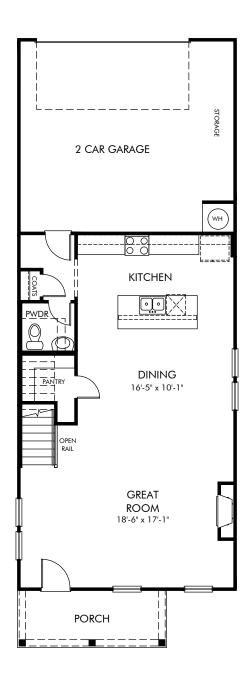

Hemingway | Cromwell/Plan A50 | First Floor Approx. 2,143 sq. ft. | 4 Bed | 2.5 Bath | 2 Car Garage | 2 Story

Any floorplan and/or elevation rendering is an artist's conceptual rendering intended to provide a general overview, but any such rendering does not constitute actual plans and specifications for any home. Renderings and pictures are representative and may depict floorplans, elevations, options, upgrades, landscaping, and other features and amenities that are not included as part of all homes and/or may not be available for all lots and/or in all communities. Renderings may not be drawn to scale. Square footalges and dimensions are approximate and may vary in construction and depending on the standard of measurement used, engineering and municipal requirements, or other site-specific conditions. Homes may be constructed with a floorplan that is the reverse of the floorplan rendering. Plans are copyrighted and/or otherwise subject to intellectual property rights of Meritage and/or others and cannot be reproduced or copied without Meritage's prior written consent. Plans and specifications, home features, and community information are subject to change, and homes to prior sale, at any time without notice or obligation. Pictures and other promotional materials are representative and may depict or contain floor plans, square footages, elevations, options, upgrades, landscaping, pool/spa, furnishings, appliances, and designer/decorator features and amenities that are not included as part of the home and/or may not be available in all communities. Not an offer or solicitation to sell real property. Offers to sell real property may only be made and accepted at the sales center for individual Meritage Homes Corporation. ©2024 Meritage Homes Corporation, All rights reserved.