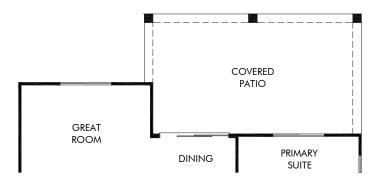

OPT. COVERED PATIO EXTENSION 1

OPT. COVERED PATIO EXTENSION 2

Houghton Reserve - Esplanade | Owl/Plan 2370 | Options Approx. 2,244 sq. ft. | 4 Bed | 3 Bath | 2 Car Garage | 1 Story

FLEX LIVING OPTIONS: Opt. Covered Patio Extension 1 or 2