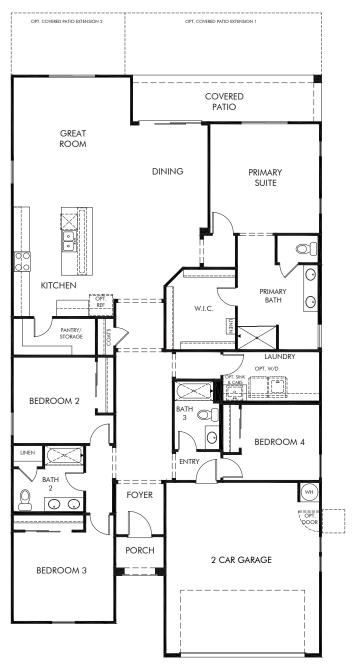

Houghton Reserve - Esplanade | Owl/Plan 2370 Approx. 2,244 sq. ft. | 4 Bed | 3 Bath | 2 Car Garage | 1 Story

REV 09/23

FLEX LIVING OPTIONS: Opt. Covered Patio Extension 1 or 2

Any floorplan and/or elevation rendering is an artist's conceptual rendering intended to provide a general overview, but any such rendering does not constitute actual plans and specifications for any home. Renderings and pictures are representative and may depict floorplans, elevations, options, upgrades, landscaping, and other features and amenities that are not included as part of all homes and/or may vary in construction and depending on the standard of measurement used, engineering and municipal requirements, or other site-specific conditions. Homes may be constructed with a floorplan that is the reverse of the floorplan rendering. Plans are copyrighted and/or otherwise subject to intellectual property rights of Meritage and/or others and cannot be reproduced or copied without Meritage's prior written consent. Plans and specifications, home features, and community information are subject to change, and homes to prior sale, at any time without notice or obligation. Pictures and other promotional materials are representative and may depict or contain floor plans, square footages, elevations, options, upgrades, landscaping, pool/spa, furnishings, appliances, and designer/decorator features and amenities that are not included as part of the home and/or may not be available in all communities. Not an offer or solicitation to sell real property. Offers to sell real property may only be made and accepted at the sales center for individual Meritage Homes Corporation. ©2023 Meritage Homes Corporation. All rights reserved.

OPT. COVERED PATIO EXTENSION 1

OPT. COVERED PATIO EXTENSION 2

Houghton Reserve - Esplanade | Owl/Plan 2370 | Options Approx. 2,244 sq. ft. | 4 Bed | 3 Bath | 2 Car Garage | 1 Story

FLEX LIVING OPTIONS: Opt. Covered Patio Extension 1 or 2