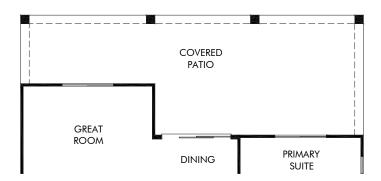

OPT. COVERED PATIO EXTENSION 1

OPT. COVERED PATIO EXTENSION 2

Houghton Reserve - Esplanade | Owl/Plan 2370 | Options Approx. 2,244 sq. ft. | 4 Bed | 3 Bath | 2 Car Garage | 1 Story

FLEX LIVING OPTIONS: Opt. Covered Patio Extension 1 or 2