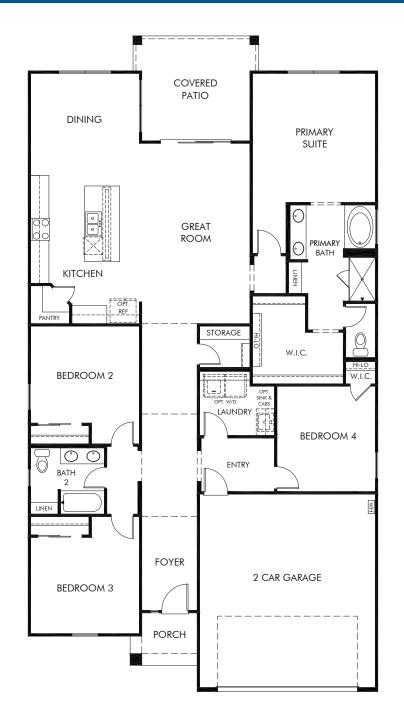

## Paloma Creek - Reserve Series | Onyx Approx. 2,139 sq. ft. | 4 Bed | 2 Bath | 2 Car Garage | 1 Story

REV 08/22

Any floorplan and/or elevation rendering is an artist's conceptual rendering intended to provide a general overview, but any such rendering does not constitute actual plans and specifications for any home. Renderings and pictures are representative and may depict floorplans, elevations, options, upgrades, landscaping, and other features and amenities that are not included as part of all homes and/or may not be available for all lots and/or in all communities. Renderings may not be drawn to scale. Square footages and dimensions are approximate and may vary in construction and depending on the standard of measurement used, engineering and municipal requirements, or other site-specific conditions. Homes may be constructed with a floorplan that is the reverse of the floorplan rendering. Plans are copyrighted and/or otherwise subject to intellectual property rights of Meritage and/or others and cannot be reproduced or copied without Meritage's prior written consent. Plans and specifications, home features, and dommunity information are subject to change, and homes to prior sale, at any time without notice or obligation. Pictures and other promotional materials are representative and may depict or contain floor plans, square footages, elevations, options, upgrades, landscaping, pool/spa, furnisings, appliances, and designer/decorator features and communities. Not an offer or solicitation to sell real property. Offers to sell real property may only be made and accepted at the sales center for individual Meritage Homes Compration. ©2023 Meritage Homes Corporation. Margine Homes Corporation. Margine Homes Corporation, Margine Homes Corporation, Margine Homes Corporation, Margine Homes Corporation, All rights reserved.