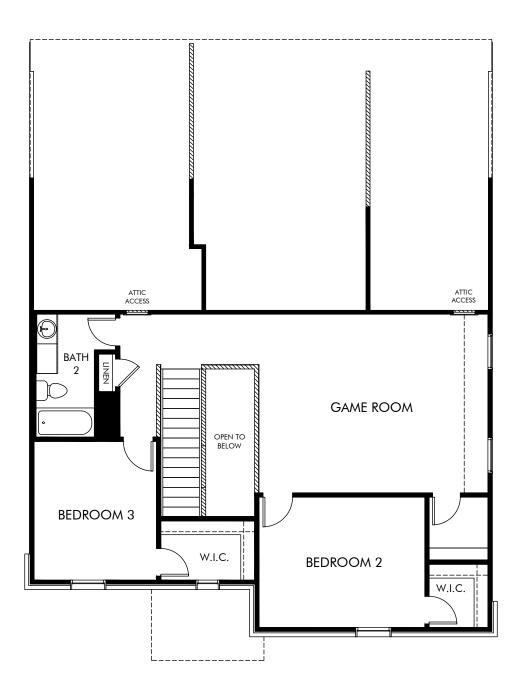

## The McKinnon/C451 | Second Floor Approx. 2,505 sq. ft. | 3 Bed | 2.5 Bath | 2 Car Garage | 2 Story

Any floorplan and/or elevation rendering is an artist's conceptual rendering intended to provide a general overview, but any such rendering does not constitute actual plans and specifications for any home. Renderings and pictures are representative and may depict floorplans, elevations, options, upgrades, landscaping, and other features and amenities that are not included as part of all homes and/or may not be available for all lots and/or in all communities. Renderings may not be drawn to scale. Square footages and dimensions are approximate and may vary in construction and depending on the standard of measurement used, engineering and municipal requirements, or other site-specific conditions. Homes may be constructed with a floorplan that is the reverse of the floorplan rendering. Plans are copyrighted and/or otherwise subject to intellectual property rights of Meritage and/or others and cannot be reproduced or copied without Meritage's prior written consent. Plans and specifications, home features, and other promotional materials are representative and may depict or contain floor plans, square footages, elevations, options, upgrades, landscaping, pool/spa, furnishings, appliances, and designer/decorator features and amenities. Not an offer or solicitation to sell real property. Offers to sell real property may only be made and accepted at the sales center for individual Meritage Homes Sorporation. ©2024 Meritage Homes Sorporation. All rights reserved.