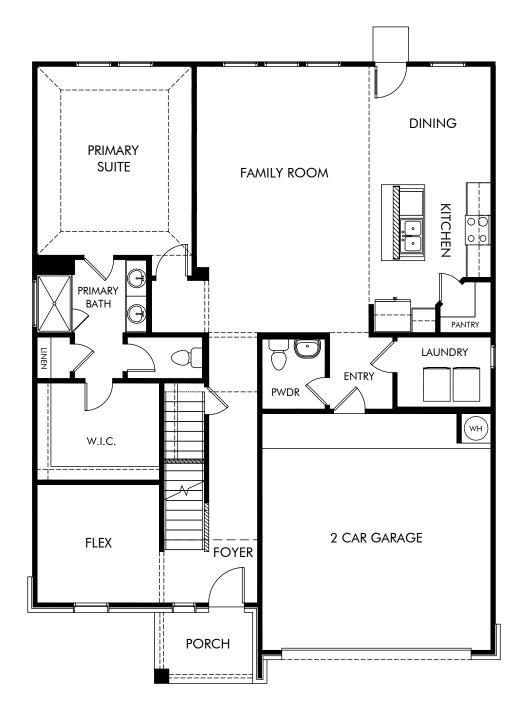

## The McKinnon/C451 | First Floor Approx. 2,505 sq. ft. | 3 Bed | 2.5 Bath | 2 Car Garage | 2 Story

Any floorplan and/or elevation rendering is an artist's conceptual rendering intended to provide a general overview, but any such rendering does not constitute actual plans and specifications for any home. Renderings and pictures are representative and may depict floorplans, elevations, options, upgrades, landscaping, and other features and amenities that are not included as part of all homes and/or may not be available for all lots and/or in all communities. Renderings may not be drawn to scale. Square footages and dimensions are approximate and may vary in construction and depending on the standard of measurement used, engineering and municipal requirements, or other site-specific conditions. Homes may be constructed with a floorplan that is the reverse of the floorplan rendering. Plans are copyrighted and/or otherwise subject to intellectual property rights of Meritage and/or others and cannot be reproduced or copied without Meritage's prior written consent. Plans and specifications, home features, and other promotional materials are representative and may depict or contain floor plans, square footages, elevations, options, upgrades, landscaping, pool/spa, furnishings, appliances, and designer/decorator features and amenities. Not an offer or solicitation to sell real property. Offers to sell real property may only be made and accepted at the sales center for individual Meritage Homes Sorporation. ©2024 Meritage Homes Sorporation. All rights reserved.