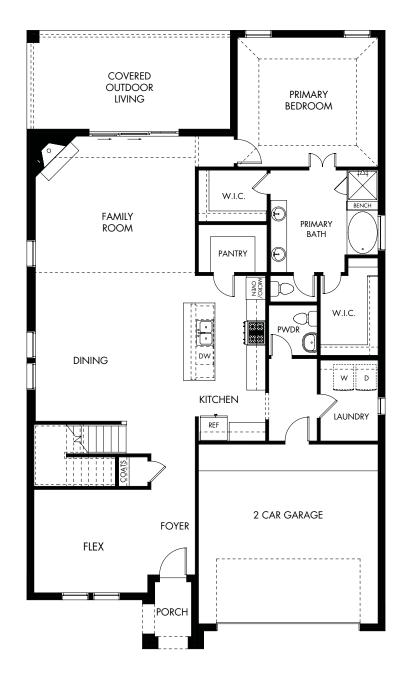

## The Hartlee | Plan S456 | First Floor Approx. 3,124 sq. ft. | 4 Bed | 3.5 Bath | 2-Car Garage | 2 Story

Rev 25-0218 DFW S456

Any floorplan and/or elevation rendering is an artist's conceptual rendering intended to provide a general overview, but any such rendering does not constitute actual plans and specifications for any home. Renderings and pictures are representative and may depict floorplans, elevations, options, upgrades, landscaping, and other features and amenities that are not included as part of all homes and/or may not be available for all lots and/or in all communities. Renderings may not be drawn to scale. Square footages and dimensions are approximate and may vary in construction and depending on the standard of measurement used, engineering and municipal requirements, or other site-specific conditions. Homes may be constructed with a floorplan that is the reverse of the floorplan rendering. Plans are copyrighted and/or otherwise subject to intellectual property rights of Meritage and/or others and cannot be reproduced or copied without Meritage's prior written consent. Plans and specifications, home features, and community information are subject to change, and homes to prior sale, at any time without notice or obligation. Plictures and other promotional materials are representative and may depic to contain floor plans, square footages, elevations, options, upgrades, landscaping, poly/spa, fursihings, appliances, and designer/decorator features and amenities that are not included as part of the home and/or may not be available in all communities. Not an offer or solicitation to sell real property. Offers to sell real property may only be made and accepted at the stand for energy-efficient homes/0, and Life. Built. Built. Butter: @ are registered trademarks of Meritage Homes Corporation. @ 2023 Meritage Homes C