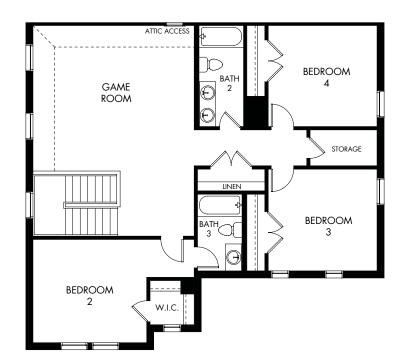

## The Hartlee | Plan S456 | Second Floor Approx. 3,124 sq. ft. | 4 Bed | 3.5 Bath | 2-Car Garage | 2 Story

Any floorplan and/or elevation rendering is an artist's conceptual rendering intended to provide a general overview, but any such rendering does not constitute actual plans and specifications for any home. Renderings and pictures are representative and may depict floorplans, elevations, options, upgrades, landscaping, and other features and amenities that are not included as part of all homes and/or may not be available for all lots and/or in all communities. Renderings may not be drawn to scale. Square footages and dimensions are approximate and may vary in construction and depending on the standard of measurement used, engineering and municipal requirements, or other site-specific conditions. Homes may be constructed with a floorplan the terverse of the floorplan rendering. Plans are copyrighted and/or otherwise subject to intellectual property rights of Meritage and/or others and cannot be reproduced or copied without Meritage's prior written consent. Plans and specifications, home features, and other promotional materials are representative and may depict or contain floor plans, square footages, elevations, options, upgrades, landscaping, pool/spa, turnistings, appliances, and designer/decorator features and amenities that are not included as part of the home and/or may not be available in all communities. Not an offer or solicitation to sell real property may only be made and accepted at the sales center for individual Meritage Homes Comporation. #Quertage Homes Corporation. #Quertage Homes Corporation.