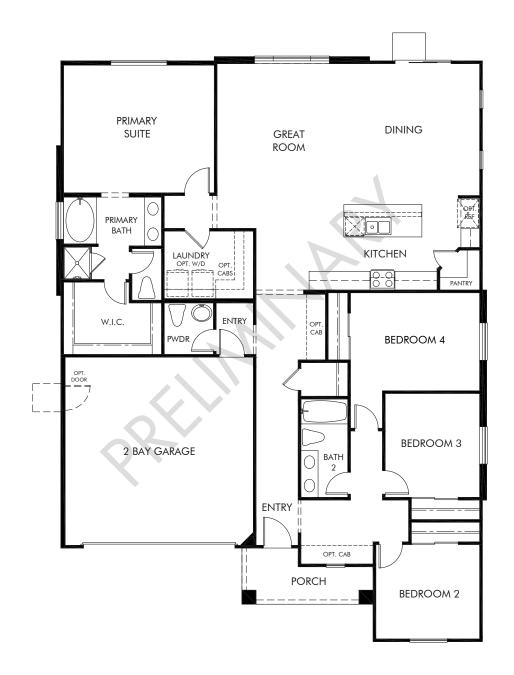

## Waterford Village at Vanden Meadows | Residence 1 2,054 sq. ft. | 4 Bed | 2.5 Bath | 2 Bay Garage | 1 Story

REV 10/21

Any floorplan and/or elevation rendering is an artist's conceptual rendering intended to provide a general overview, but any such rendering does not constitute actual plans and specifications for any home. Renderings and pictures are representative and may depict floorplans, elevations, options, upgrades, landscaping, and other features and amenities that are not included as part of all homes and/or may not be available for all lots and/or in all communities. Renderings may not be drawn to scale. Any provided dimensions are approximate and actual dimensions may vary. Homes may be constructed with a floorplan that is the reverse of the floorplan rendering. Plans are copyrighted and/or otherwise subject to intellectual property rights of Meritage and/or others and cannot be reproduced or copied without Meritage's prior written consent. Plans and specifications, home features, and community information are subject to change, and homes to prior sale, at any time without notice or obligation. Additionally, deviations and variations may exist in any constructed home, including, without lorientation, and color changes; (iii) minor variances in square footage and in room and space dimensions, and in window, door, utility outlet, and other improvement locations; (iv) changes as may be required by any state, federal, county, or local governmental authority in order to accommodate requested selections and/or options; and (i) value engineering and field changes.