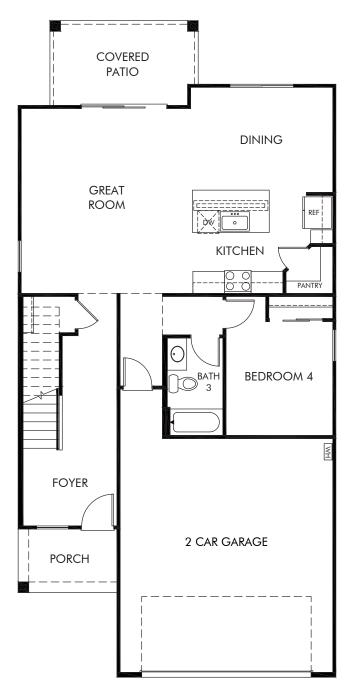

Mandarina - Signature Series | Amber | First Floor Approx. 2,211 sq. ft. | 4 Bed | 3 Bath | 2 Car Garage | 2 Story

Any floorplan and/or elevation rendering is an artist's conceptual rendering intended to provide a general overview, but any such rendering does not constitute actual plans and specifications for any home. Renderings and pictures are representative and may depict floorplans, elevations, options, upgrades, landscaping, and other features and amenities that are not included as part of all homes and/or may not be available for all lots and/or in all communities. Renderings may not be drawn to scales. Square footalages and dimensions are approximate and may vary in construction and depending on the standard of measurement used, engineering and meninicipal requirements, or other site-specific conditions. Homes may be constructed with its the reverse of the floorplan rendering. Plans are copyrighted and/or otherwise subject to intellectual property rights of Meritage and/or others and cannot be reproduced or copied without Meritage's prior written consent. Plans and specifications, home features, and community information are subject to change, and homes to prior sale, at any time without notice or obligation. Pictures and other promotional materials are representative and may depict or contain floor plans, square footages, elevations, options, upgrades, landscaping, pool/spa, furnishings, appliances, and designer/decorator features and amenities that are not included as part of the home and/or may not be available in all communities. See sales associate for details. Meritage Homes Corporation. ©2025 Meritage Homes Corporation. ©2025 Meritage Homes Corporation. All rights reserved.