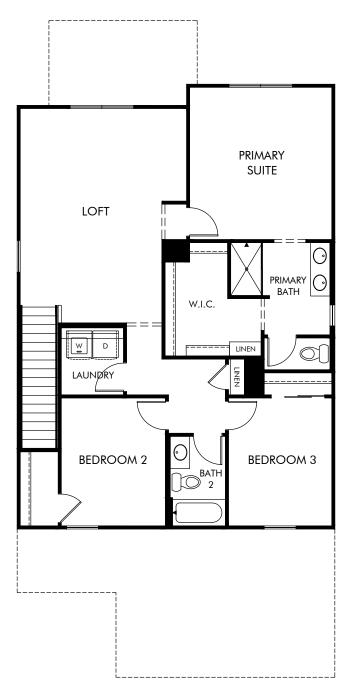

Mandarina - Signature Series | Amber | Second Floor Approx. 2,211 sq. ft. | 4 Bed | 3 Bath | 2 Car Garage | 2 Story

Any floorplan and/or elevation rendering is an artist's conceptual rendering intended to provide a general overview, but any such rendering does not constitute actual plans and specifications for any home. Renderings and pictures are representative and may depict floorplans, elevations, options, upgrades, landscaping, and other features and amenities that are not included as part of all homes and/or may not be available for all lots and/or in all communities. Renderings may not be drawn to scales. Square footalages and dimensions are approximate and may vary in construction and depending on the standard of measurement used, engineering and meninicipal requirements, or other site-specific conditions. Homes may be constructed with its the reverse of the floorplan rendering. Plans are copyrighted and/or otherwise subject to intellectual property rights of Meritage and/or others and cannot be reproduced or copied without Meritage's prior written consent. Plans and specifications, home features, and community information are subject to change, and homes to prior sale, at any time without notice or obligation. Pictures and other promotional materials are representative and may depict or contain floor plans, square footages, elevations, options, upgrades, landscaping, pool/spa, furnishings, appliances, and designer/decorator features and amenities that are not included as part of the home and/or may not be available in all communities. See sales associate for details. Meritage Homes Corporation. ©2025 Meritage Homes Corporation. ©2025 Meritage Homes Corporation. All rights reserved.