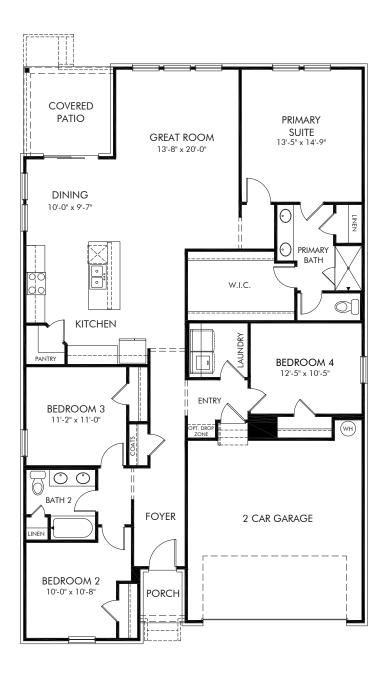

Madison Preserve | Newport/444 Approx. 1,835 sq. ft. | 3 Bed | 2 Bath | 2 Car Garage | 1 Story

Any floorplan and/or elevation rendering is an artist's conceptual rendering intended to provide a general overview, but any such rendering does not constitute actual plans and specifications for any home. Renderings and pictures are representative and may depict floorplans, elevations, options, upgrades, landscaping, and other features and amenities that are not included as part of all homes and/or may not be available for all lots and/or in all communities. Renderings may not be drawn to scales. Square footalages and dimensions are approximate and may vary in construction and depending on the standard of measurement used, engineering and meninicipal requirements, or other site-specific conditions. Homes may be constructed with its the reverse of the floorplan rendering. Plans are copyrighted and/or otherwise subject to intellectual property rights of Meritage and/or others and cannot be reproduced or copied without Meritage's prior written consent. Plans and specifications, home features, and community information are subject to change, and homes to prior sale, at any time without notice or obligation. Pictures and other promotional materials are representative and may depict or contain floor plans, square footages, elevations, options, upgrades, landscaping, pool/spa, furnishings, appliances, and designer/decorator features and amenities that are not included as part of the home and/or may not be available in all communities. See sales associate for details. Meritage Homes Corporation. ©2024 Meritage Homes Corporation. All rights reserved.