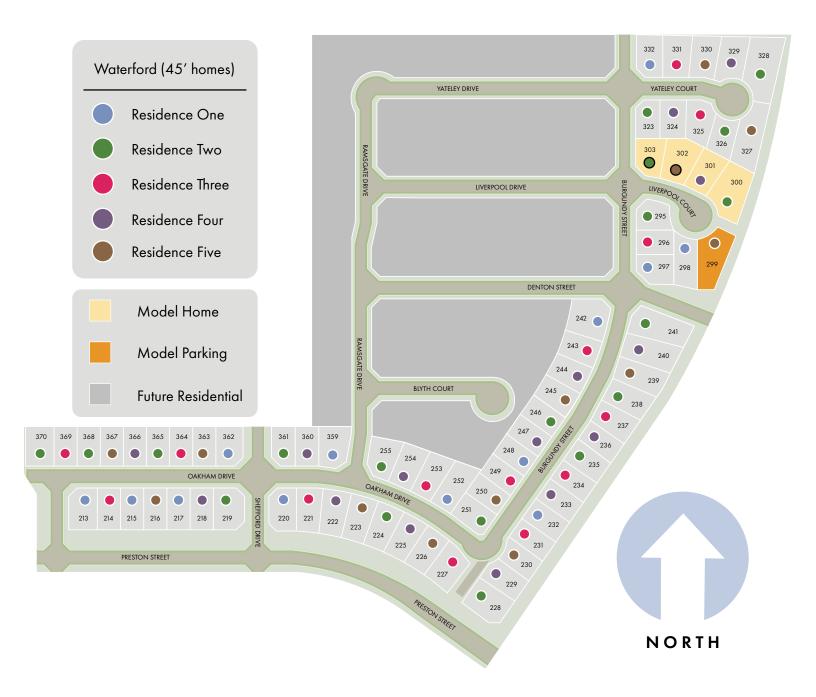

## Waterford Village at Vanden Meadows

Vacaville, CA

This map depiction is not an official site plan, may not be drawn to scale, and may not reflect all easements and other matters affecting the community. Rather, it is an artist's conceptual rendering intended to give buyer a general overview of the contemplated community. This map depiction does not constitute a guaranty that the community will be built out or developed as shown and Meritage has not made, does not make, and specifically negates and disclaims any representations, warranties, and guarantees with respect to the map depiction, including, but not limited to, any depiction or description of any physical characteristics of the community or any improvements pertaining thereto, and any depiction or description of the real estate comprising or contemplated to comprise the community or of the units or amenities (such as pools, gazebos, hike and bike trails, exercise facilities, etc.) contemplated to be a part of the community. The party developing the community may make changes in the design and plan of the community (including, without limitation, the number of homes and/or the sizes of lots in the Community), and in any currently contemplated timing of the development of the community, and Meritage reserves the right to make any and all such changes.