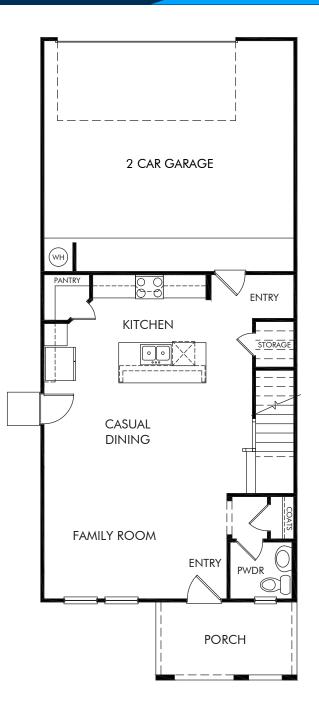

## The Kent/L242 | First Floor Approx. 1,882 sq. ft. | 3 Bed | 2.5 Bath | 2 Car Garage | 2 Story

Any floorplan and/or elevation rendering is an artist's conceptual rendering intended to provide a general overview, but any such rendering does not constitute actual plans and specifications for any home. Renderings and pictures are representative and may depict floorplans, elevations, options, upgrades, landscaping, and other features and amenities that are not included as part of all homes and/or may not be available for all lots and/or in all communities. Renderings may not be drawn to scale. Square footages and dimensions are approximate and may vary in construction and depending on the standard of measurement used, engineering and municipal requirements, or other site-specific conditions. Homes may be constructed with a floorplan that is the reverse of the floorplan rendering. Plans are copyrighted and/or otherwise subject to intellectual property rights of Meritage and/or others and cannot be reproduced or copied without Meritage's prior written consent. Plans and specifications, home features, and other promotional materials are representative and may depict or contain floor plans, square footages, elevations, options, upgrades, landscaping, pool/spa, furnishings, appliances, and designer/decorator features and amenities. Not an offer or solicitation to sell real property. Offers to sell real property may only be made and accepted at the sales center for individual Meritage Homes Sorporation. ©2023 Meritage Homes Corporation. All rights reserved.