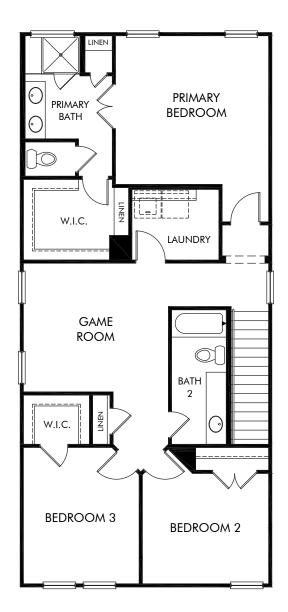

## The Kent/L242 | Second Floor Approx. 1,882 sq. ft. | 3 Bed | 2.5 Bath | 2 Car Garage | 2 Story

Any floorplan and/or elevation rendering is an artist's conceptual rendering intended to provide a general overview, but any such rendering does not constitute actual plans and specifications for any home. Renderings and pictures are representative and may depict floorplans, elevations, options, upgrades, landscaping, and other features and amenities that are not included as part of all homes and/or may not be available for all lots and/or in all communities. Renderings may not be drawn to scale. Square footages and dimensions are approximate and may vary in construction and depending on the standard of measurement used, engineering and municipal requirements, or other site-specific conditions. Homes may be constructed with a floorplan that is the reverse of the floorplan rendering. Plans are copyrighted and/or otherwise subject to intellectual property rights of Meritage and/or others and cannot be reproduced or copied without Meritage's prior written consent. Plans and specifications, home features, and other promotional materials are representative and may depict or contain floor plans, square footages, elevations, options, upgrades, landscaping, pool/spa, furnishings, appliances, and designer/decorator features and amenities. Not an offer or solicitation to sell real property. Offers to sell real property may only be made and accepted at the sales center for individual Meritage Homes Sorporation. ©2023 Meritage Homes Corporation. All rights reserved.