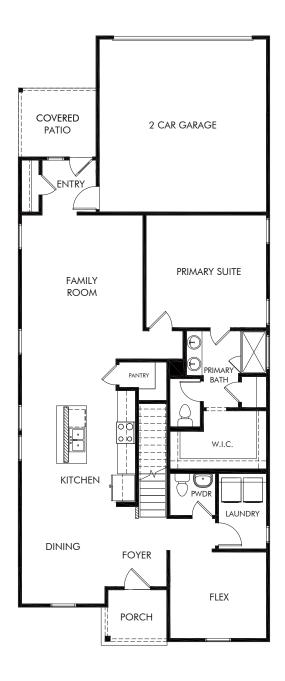

The Tahoe | Plan L780 | First Floor Approx. 2,356 sq. ft. | 4 Bed | 2.5 Bath | 2 Car Garage | 2 Story

Any floorplan and/or elevation rendering is an artist's conceptual rendering intended to provide a general overview, but any such rendering does not constitute actual plans and specifications for any home. Renderings and pictures are representative and may depict floorplans, elevations, options, upgrades, landscaping, and other features and amenities that are not included as part of all homes and/or may not be available for all lots and/or in all communities. Renderings may not be drawn to scale. Square footalges and dimensions are approximate and may vary in construction and depending on the standard of measurement used, engineering and municipal requirements, or other site-specific conditions. Homes may be constructed with a floorplan that is the reverse of the floorplan rendering. Plans are copyrighted and/or otherwise subject to intellectual property rights of Meritage and/or others and cannot be reproduced or copied without Meritage's prior written consent. Plans and specifications, home features, and community information are subject to change, and homes to prior sale, at any time without notice or obligation. Pictures and other promotional materials are representative and may depict or contain floor plans, square footages, elevations, options, upgrades, landscaping, pool/spa, furnishings, appliances, and designer/decorator features and amenities that are not included as part of the home and/or may not be available in all communities. Not an offer or solicitation to sell real property. Offers to sell real property may only be made and accepted at the sales center for individual Meritage Homes Corporation. ©2023 Meritage Homes Corporation. All rights reserved.