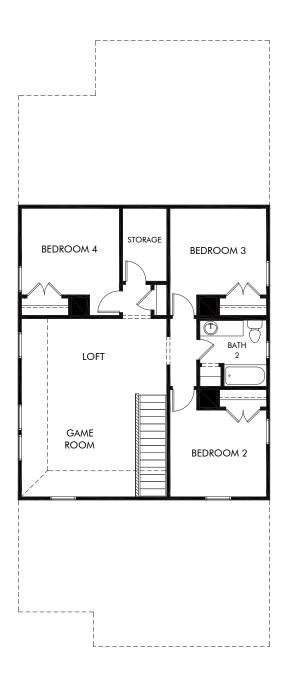

The Tahoe | Plan L780 | Second Floor Approx. 2,356 sq. ft. | 4 Bed | 2.5 Bath | 2 Car Garage | 2 Story

Any floorplan and/or elevation rendering is an artist's conceptual rendering intended to provide a general overview, but any such rendering does not constitute actual plans and specifications for any home. Renderings and pictures are representative and may depict floorplans, elevations, options, upgrades, landscaping, and other features and amenities that are not included as part of all homes and/or may not be available for all lots and/or in all communities. Renderings may not be drawn to scale. Square footalges and dimensions are approximate and may vary in construction and depending on the standard of measurement used, engineering and municipal requirements, or other site-specific conditions. Homes may be constructed with a floorplan that is the reverse of the floorplan rendering. Plans are copyrighted and/or otherwise subject to intellectual property rights of Meritage and/or others and cannot be reproduced or copied without Meritage's prior written consent. Plans and specifications, home features, and community information are subject to change, and homes to prior sale, at any time without notice or obligation. Pictures and other promotional materials are representative and may depict or contain floor plans, square footages, elevations, options, upgrades, landscaping, pool/spa, furnishings, appliances, and designer/decorator features and amenities that are not included as part of the home and/or may not be available in all communities. Not an offer or solicitation to sell real property. Offers to sell real property may only be made and accepted at the sales center for individual Meritage Homes Corporation. ©2023 Meritage Homes Corporation. All rights reserved.