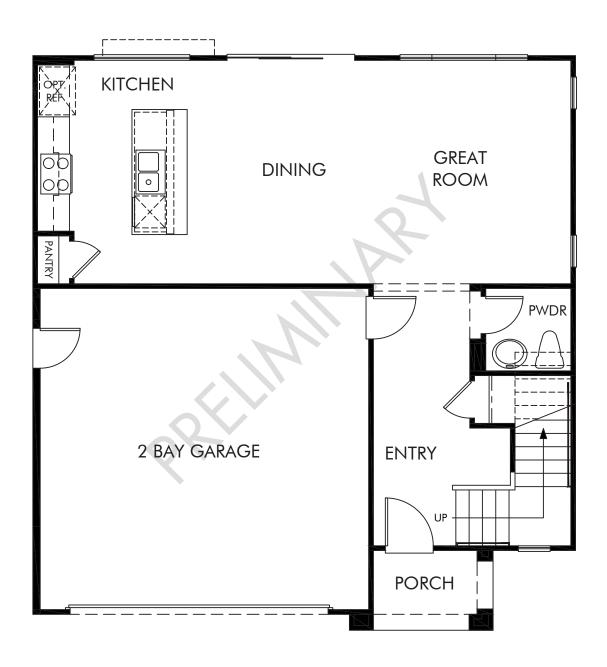

Valiant at Heirloom Farms | Residence 1 | First Floor Approx. 1,731 sq. ft. | 3 Bed | 2.5 Bath | 2 Bay Garage | 2 Story

REV 03/22

Any floorplan and/or elevation rendering is an artist's conceptual rendering intended to provide a general overview, but any such rendering does not constitute actual plans and specifications for any home. Renderings and pictures are representative and may depict floorplans, elevations, options, upgrades, landscaping, and other features and amenities that are not included as part of all homes and/or may not be available for all lots and/or in all communities. Renderings may not be drawn to scale. Square footadges and dimensions are approximate and may vary in construction and depending on the standard of measurement used, engineering and municipal requirements, or other site-specific conditions. Homes may be constructed with a floorplan tractist is the reverse of the floorplan rendering. Plans are copyrighted and/or otherwise subject to intellectual property rights of Meritage and/or others and cannot be reproduced or copied without Meritage's prior written consent. Plans and specifications, home features, and community information are subject to change, and homes to prior sale, at any time without notice or obligation. Pictures and other promotional materials are representative and may depict or contain floor plans, square footages, elevations, options, upgrades, landscaping, pool/spa, furnishings, appliances, and designer/decorator features and amenities that are not included as part of the home and/or may not be available in all communities. Not an offer or solicitation to sell real property. Offers to sell real property may only be made and accepted at the selasc center for individual Meritage Homes Corporation. ©2023 Adertage Homes Corporation. All rights reserved.