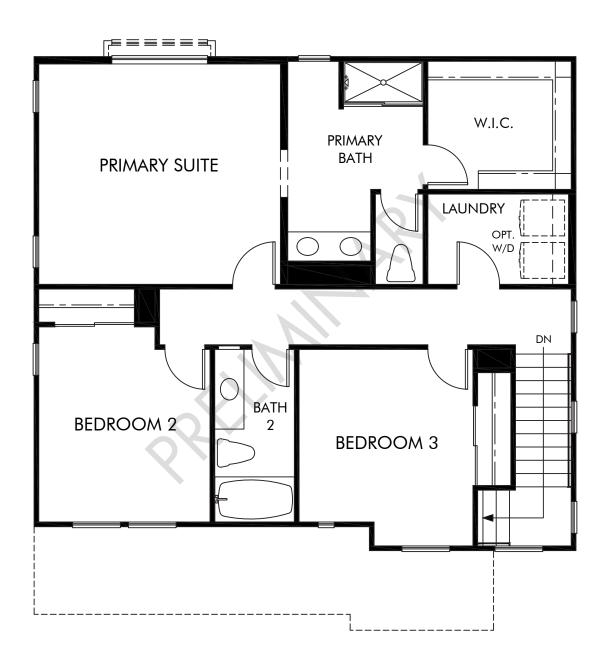

Valiant at Heirloom Farms | Residence 1 | Second Floor Approx. 1,731 sq. ft. | 3 Bed | 2.5 Bath | 2 Bay Garage | 2 Story

Any floorplan and/or elevation rendering is an artist's conceptual rendering intended to provide a general overview, but any such rendering does not constitute actual plans and specifications for any home. Renderings and pictures are representative and may depict floorplans, elevations, options, upgrades, landscaping, and other features and amenities that are not included as part of all homes and/or may not be available for all lots and/or in all communities. Renderings may not be drawn to scale. Square footalges and dimensions are approximate and may vary in construction and depending on the standard of measurement used, engineering and menticipal requirements, or other site-specific conditions. Homes may be constructed with a floorplan that is the reverse of the floorplan rendering. Plans are copyrighted and/or otherwise subject to intellectual property rights of Meritage and/or others and cannot be reproduced or copied without Meritage's prior written consent. Plans and specifications, home features, and community information are subject to change, and homes to prior sale, at any time without notice or obligation. Pictures and other promotional materials are representative and may depict or contain floor plans, square footages, elevations, options, upgrades, landscaping, pool/spa, furnishings, appliances, and designer/decorator features and amenities that are not included as part of the home and/or may not be available in all communities. Not an offer or solicitation to sell real property, Offers to sell real property may only be made and accepted at the sales center for individual Meritage Homes Corporation. ©2023 Meritage Homes Corporation. All rights reserved.