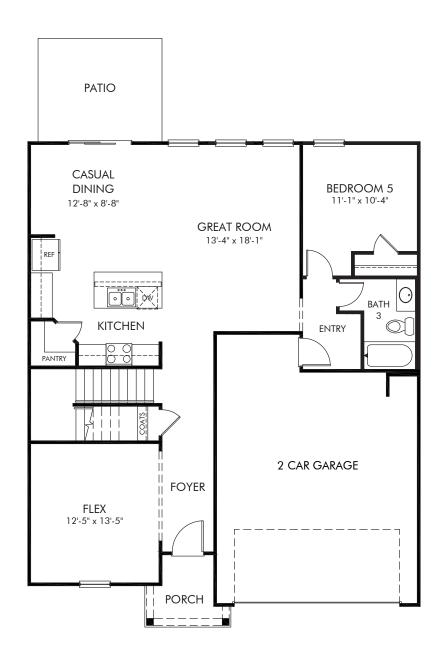

Creek Ridge | Chatham/451 | First Floor Approx. 2,674 sq. ft. | 5 Bed | 3 Bath | 2 Car Garage | 2 Story

Any floorplan and/or elevation rendering is an artist's conceptual rendering intended to provide a general overview, but any such rendering does not constitute actual plans and specifications for any home. Renderings and pictures are representative and may depict floorplans, elevations, options, upgrades, landscaping, and other features and amenities that are not included as part of all homes and/or may not be available for all lots and/or in all communities. Renderings may not be drawn to scale. Square footalges and dimensions are approximate and may vary in construction and depending on the standard of measurement used, engineering and municipal requirements, or other site-specific conditions. Homes may be constructed with a floorplan that is the reverse of the floorplan rendering. Plans are copyrighted and/or otherwise subject to intellectual property rights of Meritage and/or others and cannot be reproduced or copied without Meritage's prior written consent. Plans and specifications, home features, and community information are subject to change, and homes to prior sale, at any time without notice or obligation. Pictures and other promotional materials are representative and may depict or contain floor plans, square footages, elevations, options, upgrades, landscaping, pool/spa, furnishings, appliances, and designer/decorator features and amenities that are not included as part of the home and/or may not be available in all communities. Not an offer or solicitation to sell real property. Offers to sell real property may only be made and accepted at the sales canter for individual Meritage Homes Corporation. ©2024 Meritage Homes Corporation, All rights reserved.