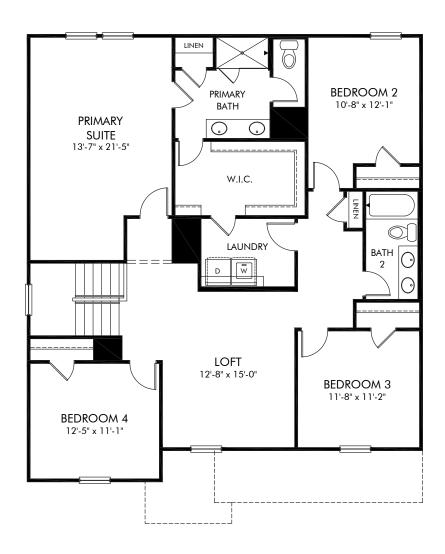

Creek Ridge | Chatham/451 | Second Floor Approx. 2,674 sq. ft. | 5 Bed | 3 Bath | 2 Car Garage | 2 Story

Any floorplan and/or elevation rendering is an artist's conceptual rendering intended to provide a general overview, but any such rendering does not constitute actual plans and specifications for any home. Renderings and pictures are representative and may depict floorplans, elevations, options, upgrades, landscaping, and other features and amenities that are not included as part of all homes and/or may not be available for all lots and/or in all communities. Renderings may not be drawn to scale. Square footalges and dimensions are approximate and may vary in construction and depending on the standard of measurement used, engineering and municipal requirements, or other site-specific conditions. Homes may be constructed with a floorplan that is the reverse of the floorplan rendering. Plans are copyrighted and/or otherwise subject to intellectual property rights of Meritage and/or others and cannot be reproduced or copied without Meritage's prior written consent. Plans and specifications, home features, and community information are subject to change, and homes to prior sale, at any time without notice or obligation. Pictures and other promotional materials are representative and may depict or contain floor plans, square footages, elevations, options, upgrades, landscaping, pool/spa, furnishings, appliances, and designer/decorator features and amenities that are not included as part of the home and/or may not be available in all communities. Not an offer or solicitation to sell real property. Offers to sell real property may only be made and accepted at the sales canter for individual Meritage Homes Corporation. ©2024 Meritage Homes Corporation, All rights reserved.