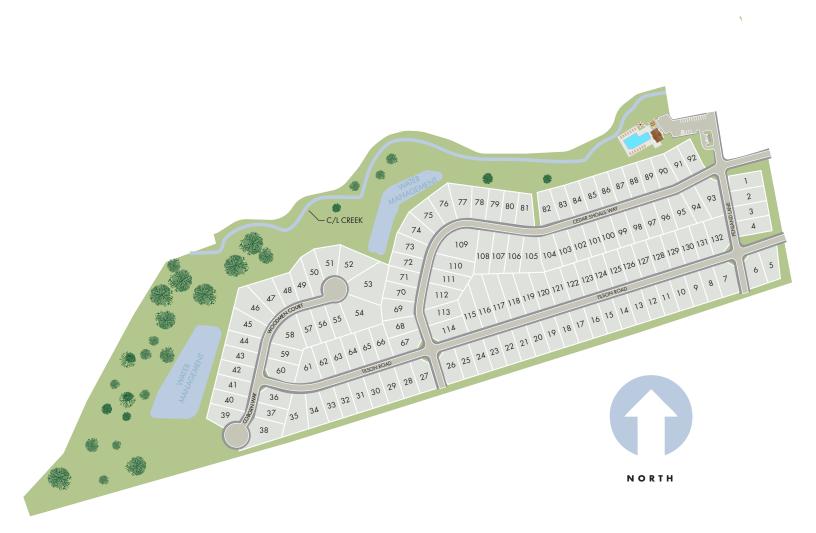

## **Cedar Shoals - Signature Collection**

2796 Fork Shoals Road, Simpsonville, SC 29680

This map depiction is not an official site plan, may not be drawn to scale, and may not reflect all easements and other matters affecting the community. Rather, it is an artist's conceptual rendering intended to give Buyer a general overview of the contemplated community. This map depiction does not constitute a guaranty that the community will be built out or developed as shown and Meritage has not made, does not make, and specifically negates and disclaims any representations, warranties, and guarantees with respect to the map depiction, including, but not limited to, any depiction or description of any physicial characteristics of the community or any improvements pertaining thereto, and any depiction of the real estate comprising or contemplated to comprise the community or of the units or amenities (such as pools, gazebos, hike and bike trails, exercise facilities, etc.) contemplated to be a part of the community. The party developing the community may make changes in the design and plan of the community (including, without limitation, the number of homes and/or the sizes of lots in the Community), and in any currently contemplated timing of the development of the community, and Meritage reserves the right to make any and all such changes.