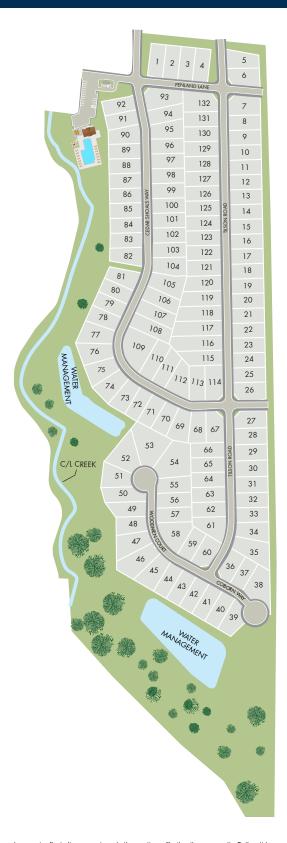

## **Cedar Shoals - Signature Collection**

2796 Fork Shoals Road, Simpsonville, SC 29680

This map depiction is not an official site plan, may not be drawn to scale, and may not reflect all easements and other matters affecting the community. Rather, it is an artist's conceptual rendering intended to give Buyer a general overview of the contemplated community. This map depiction does not constitute a guaranty that the community will be built out or developed as shown and Meritage has not made, does not made, and specifically negates and disclaims any representations, warranties, and guarantees with respect to the map depiction, including, but not limited to, any depiction or description of any physical characteristics of the community or any improvements pertaining thereto, and any depiction or description or description or contemplated to comprise the community or of the units or amenities (such as pools, gazebos, hike and bike trails, exercise facilities, etc.) contemplated to be a part of the community. The party developing the community may make changes in the design and plan of the community (including, without limitation, the number of homes and/or the sizes of lots in the Community), and in any currently contemplated timing of the development of the community, and Meritage reserves the right to make any and all such changes.