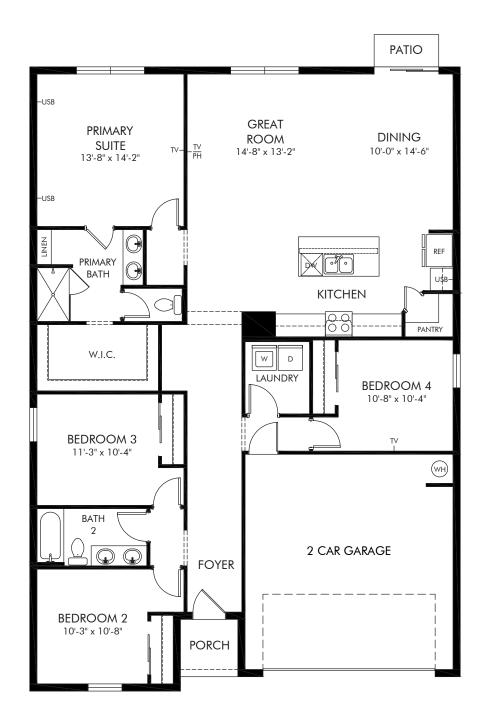

Hamilton Bluff - Signature Series | Foxglove Approx. 1,840 sq. ft. | 4 Bed | 2 Bath | 2 Car Garage | 1 Story

Any floorplan and/or elevation rendering is an artist's conceptual rendering intended to provide a general overview, but any such rendering does not constitute actual plans and specifications for any home. Renderings and pictures are representative and may depict floorplans, elevations, options, upgrades, landscaping, and other features and amenities that are not included as part of all homes and/or may not be available for all lots and/or in all communities. Renderings may not be drawn to scales. Square footalages and dimensions are approximate and may vary in construction and depending on the standard of measurement used, engineering and meninicipal requirements, or other site-specific conditions. Homes may be constructed with its the reverse of the floorplan rendering. Plans are copyrighted and/or otherwise subject to intellectual property rights of Meritage and/or others and cannot be reproduced or copied without Meritage's prior written consent. Plans and specifications, home features, and community information are subject to change, and homes to prior sale, at any time without notice or obligation. Pictures and other promotional materials are representative and may depict or contain floor plans, square footages, elevations, options, upgrades, landscaping, pool/spa, furnishings, appliances, and designer/decorator features and amenities that are not included as part of the home and/or may not be available in all communities. See sales associate for details. Meritage Homes Corporation. ©2024 Meritage Homes Corporation. All rights reserved.