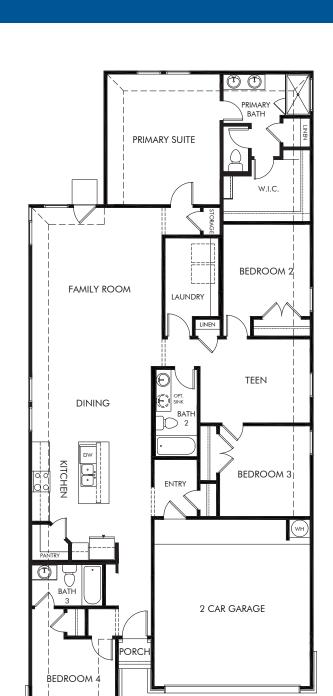

## Estancia Ranch | The Hughes | Plan 841 2,002 sq. ft. | 4 Bed | 3 Bath | 2 Car Garage | 1 Story

Any floorplan and/or elevation rendering is an artist's conceptual rendering intended to provide a general overview, but any such rendering does not constitute actual plans and specifications for any home. Renderings and pictures are representative and may depict floorplans, elevations, options, upgrades, landscaping, and other features and amenities that are not included as part of all homes and/or may not be available for all lots and/or in all communities. Renderings may not be drawn to scale. Any provided dimensions are approximate and actual dimensions may vary. Homes may be constructed with a floorplan that is the reverse of the floorplan rendering. Plans are copyrighted and/or otherwise subject to intellectual property rights of Meritage and/or others and cannot be reproduced or copied without Meritage's prior written consent. Plans and specifications, home features, and community information are subject to change, and homes to prior sale, at any time without notice or obligation. Additionally, deviations and variations may exist in any constructed home, including, without limitation: (i) substitution of materials and equipment of substantially equal or better quality; (ii) minor style, lot orientation, and color changes; (iii) minor variances in square footage and in room and space dimensions, and in window, door, utility outlet, and other improvement locations; (iv) changes as may be required by any state, federal, county, or local governmental authority in order to accommodate requested selections and/or options; and (v) value engineering and field changes.