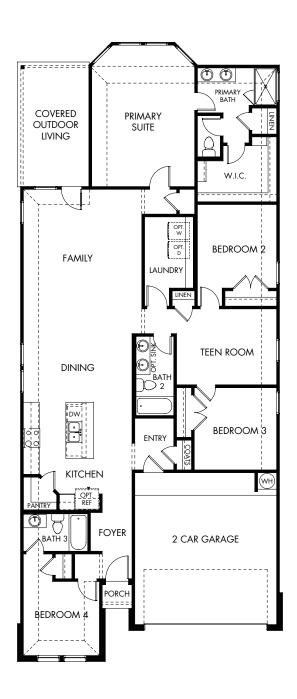

## Turner's Crossing | The Hughes/Plan 841 2,043 sq. ft. | 4 Bed | 3 Bath | 2 Garage | 1 Story

REV 01/21

Any floorplan and/or elevation rendering is an artist's conceptual rendering intended to provide a general overview, but any such rendering does not constitute actual plans and specifications for any home. Renderings and pictures are representative and may depict floorplans, elevations, options, upgrades, landscaping, and other features and amenities that are not included as part of all homes and/or may not be available for all lots and/or in all communities. Renderings may not be drawn to scale. Any provided immensions are approximate and actual dimensions may vary. Homes may be constructed with a floorplan that is the reverse of the floorplan rendering. Plans are copyrighted and/or otherwise subject to intellectual property rights of Meritage and/or others and cannot be reproduced or copied without Meritage's prior written consent. Plans and specifications, home features, and community information are subject to change, and homes to prior sale, at any time without notice or obligation. Additionally, deviations and variations may exist in any constructed home, including, without limitation: (i) substitution of materials and equipment of substantially equal or better quality; (ii) minor style, lot orientation, and color changes: (iii) minor variances in square footage and in room and space dimensions, and in window, door, utility outlet, and other improvement locations; (iv) changes as may be required by any state, federal, county, or local governmental authority in order to accommodate requested selections and/or options; and (v) value engineering and field changes.