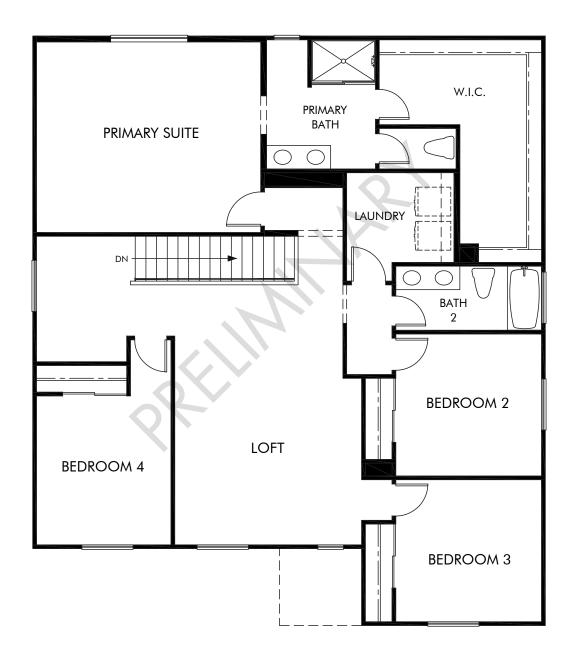

## Highland at Nichols Ranch | Residence 4 | Second Floor Approx. 2,948 sq. ft. | 5 Bed | 3 Bath | 2 Bay Garage | 2 Story

Any floorplan and/or elevation rendering is an artist's conceptual rendering intended to provide a general overview, but any such rendering does not constitute actual plans and specifications for any home. Renderings and pictures are representative and may depict floorplans, elevations, options, upgrades, landscaping, and other features and amenities that are not included as part of all homes and/or may not be available for all lots and/or in all communities. Renderings may not be drawn to scale. Square footalgase and dimensions are approximate and may vary in construction and depending on the standard of measurement used, engineering and menicipal requirements, or other site-specific conditions. Homes may be constructed with a floorplan transferring the footage and/or otherwise subject to intellectual property rights of Meritage and/or others and cannot be reproduced or copied without Meritage's prior written consent. Plans and specifications, home features, and community information are subject to change, and homes to prior sale, at any time without notice or obligation. Pictures and other promotional materials are representative and may depict or contain floor plans, square footages, elevations, options, upgrades, landscaping, pool/spa, furnishings, appliances, and designer/decorator features and amenities that are not included as part of the home and/or may not be available in all communities. Benefit and the property may only be made and accepted at the sales center for individual Meritage Homes Corporation. ©2022 Meritage Homes Corporation. All rights reserved.