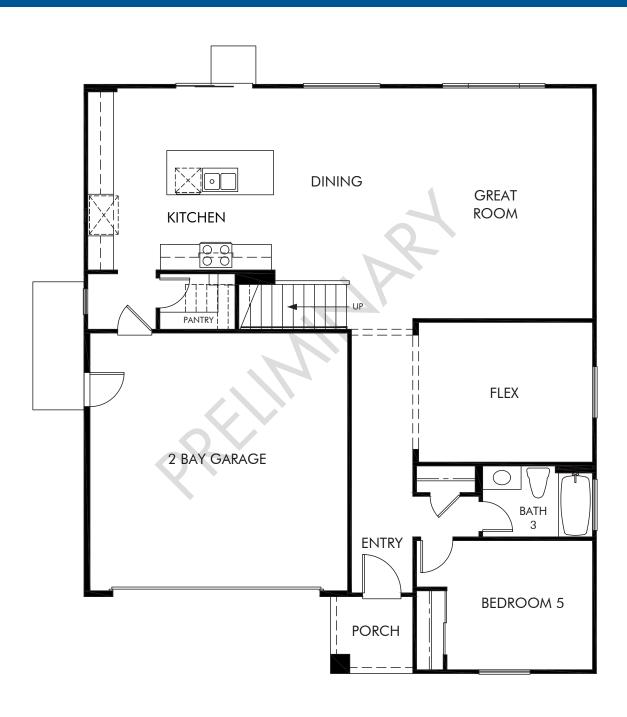

## Highland at Nichols Ranch | Residence 4 | First Floor Approx. 2,948 sq. ft. | 5 Bed | 3 Bath | 2 Bay Garage | 2 Story

REV 06/22

Any floorplan and/or elevation rendering is an artist's conceptual rendering intended to provide a general overview, but any such rendering does not constitute actual plans and specifications for any home. Renderings and pictures are representative and may depict floorplans, elevations, options, upgrades, landscaping, and other features and amenities that are not included as part of all homes and/or may not be available for all lots and/or in all communities. Renderings may not be drawn to scale. Square footages and dimensions are approximate and may vary in construction and depending on the standard of measurement used, engineering and municipal requirements, or other site-specific conditions. Homes may be constructed with a floorplan that is the reverse of the floorplan rendering. Plans are copyrighted and/or otherwise subject to intellectual property rights of Meritage and/or others and cannot be reproduced or copied without Meritage's prior written consent. Plans and specifications, home features, and community information are subject to change, and homes to prior sale, at any time without notice or obligation. Pictures and other promotional materials are representative and may depict or contain floor plans, square footages, elevations, options, upgrades, landscaping, pool/spa, furnishings, appliances, and designer/decorator features and amenities that are not included as part of the home and/or may not be available in all communities. Not an offer or solicitation to sell real property. Offers to sell real property may only be made and accepted at the sales center for individual Meritage Homes communities. See sales associate for details. Meritage Homes®, Setting the standard for energy-efficient homes®, and Life. Built. Better.® are registered trademarks of Meritage Homes Corporation. ©2022 Meritage Homes Corporation. All rights reserved