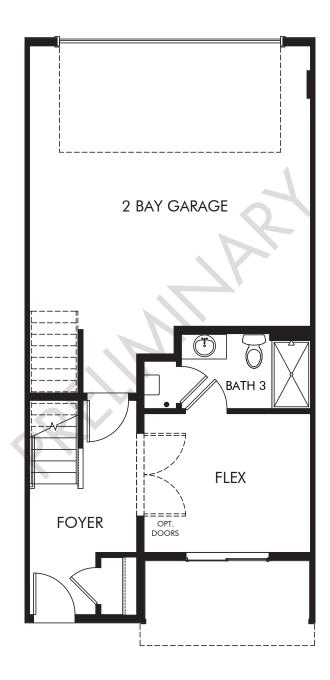

Three Hills | The Cameron | First Floor Approx. 2,064 sq. ft. | 3 Bed | 3.5 Bath | 2 Bay Garage | 3 Story

FLEX LIVING OPTIONS: Opt. Roof Deck

Any floorplan and/or elevation rendering is an artist's conceptual rendering intended to provide a general overview, but any such rendering does not constitute actual plans and specifications for any home. Renderings and pictures are representative and may depict floorplans, elevations, options, upgrades, landscaping, and other features and amenities that are not included as part of all homes and/or may not be available for all lots amd/or in all communities. Renderings may not be drawn to scale. Square footalages and dimensions are approximate and may vary in construction and depending on the standard of measurement used, engineering and municipal requirements, or other site-specific conditions. Homes may be constructed with its the reverse of the floorplan rendering. Plans are copyrighted and/or otherwise subject to intellectual property rights of Meritage and/or others and cannot be reproduced or copied without Meritage's prior written consent. Plans and specifications, home features, and community information are subject to change, and homes to prior sale, at any time without notice or obligation. Pictures and other promotional materials are representative and may depict or contain floor plans, square footages, elevations, options, upgrades, landscaping, pool/spa, turnishings, appliances, and designer/decorator features and amenities that are not included as part of the home and/or may not be available in all communities. Not an offer or solicitation to sell real property. Offers to sell real property may only be made and accepted at the restriction. © 2024 Meritage Homes Corporation. All rights reserved.