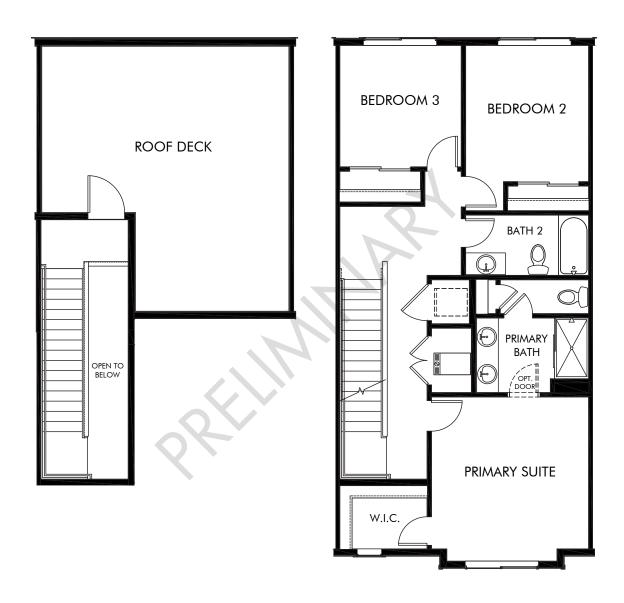

OPT. ROOF DECK

Three Hills | The Cameron | Options

Approx. 2,064 sq. ft. | 3 Bed | 3.5 Bath | 2 Bay Garage | 3 Story

FLEX LIVING OPTIONS: Opt. Roof Deck

Any floorplan and/or elevation rendering is an artist's conceptual rendering intended to provide a general overview, but any such rendering does not constitute actual plans and specifications for any home. Renderings and pictures are representative and may depict floorplans, elevations, options, upgrades, landscaping, and other features and amenities that are not included as part of all homes and/or may not be available for all lots and/or in all communities. Renderings may not be drawn to scales. Square footalages and dimensions are approximate and may vary in construction and depending on the standard of measurement used, engineering and municipal requirements, or other site-specific conditions. Homes may be constructed with a floorplan that is the reverse of the floorplan rendering. Plans are copyrighted and/or otherwise subject to intellectual property rights of Meritage and/or others and cannot be reproduced or copied without Meritage's prior written consent. Plans and specifications, home features, and community information are subject to change, and homes to prior sale, at any time without notice or obligation. Pictures and other promotional materials are representative and may depict or contain floor plans, square footages, elevations, options, upgrades, landscaping, pool/spa, furnishings, appliances, and designer/decorator features and amenities that are not included as part of the home and/or may not be available in all communities. Not an offer or solicitation to sell real property. Offers to sell real property may only be made and accepted at the sales center for individual Meritage Homes Corporation. © 2024 Meritage Homes Corporation. All rights reserved.