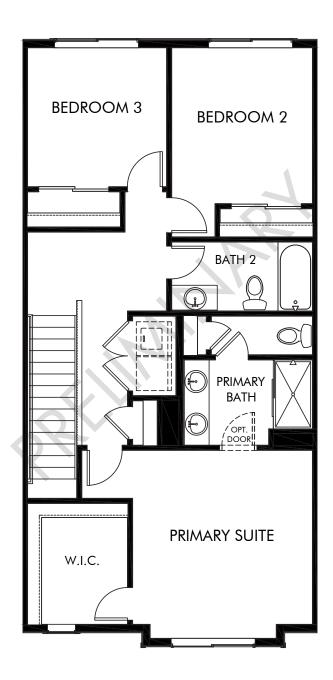

Three Hills | The Cameron | Third Floor Approx. 2,064 sq. ft. | 3 Bed | 3.5 Bath | 2 Bay Garage | 3 Story

FLEX LIVING OPTIONS: Opt. Roof Deck

Any floorplan and/or elevation rendering is an artist's conceptual rendering intended to provide a general overview, but any such rendering does not constitute actual plans and specifications for any home. Renderings and pictures are representative and may depict floorplans, elevations, options, upgrades, landscaping, and other features and amenities that are not included as part of all homes and/or may not be available for all lots and/or in all communities. Renderings may not be drawn to scale. Square footalages and dimensions are approximate and may vary in construction and depending on the standard of measurement used, engineering and municipal requirements, or other site-specific conditions. Homes may be constructed with a floorplan that is the reverse of the floorplan rendering. Plans are copyrighted and/or otherwise subject to intellectual property rights of Meritage and/or others and cannot be reproduced or copied without Meritage's prior written consent. Plans and specifications, home features, and community information are subject to change, and homes to prior sale, at any time without notice or obligation. Pictures and other promotional materials are representative and may depict or contain floor plans, square footages, elevations, options, upgrades, landscaping, pool/spa, furnishings, appliances, and designer/decorator features and amenities that are not included as part of the home and/or may not be available in all communities. Not an offer or solicitation to sell real property. Offers to sell real property may only be made and accepted at the sales center for individual Meritage Homes Corporation. © 2024 Meritage Homes Corporation. All rights reserved.