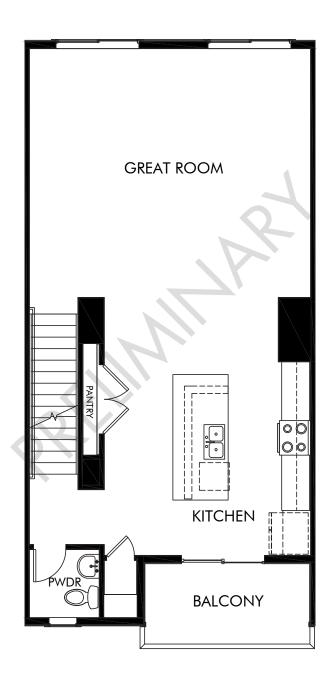

Three Hills | The Cameron | Second Floor Approx. 2,064 sq. ft. | 3 Bed | 3.5 Bath | 2 Bay Garage | 3 Story

FLEX LIVING OPTIONS: Opt. Roof Deck

Any floorplan and/or elevation rendering is an artist's conceptual rendering intended to provide a general overview, but any such rendering does not constitute actual plans and specifications for any home. Renderings and pictures are representative and may depict floorplans, elevations, options, upgrades, landscaping, and other features and amenities that are not included as part of all homes and/or may not be available for all lots and/or in all communities. Renderings may not be drawn to scale. Square footalges and dimensions are approximate and may vary in construction and depending on the standard of measurement used, engineering and municipal requirements, or other site-specific conditions. Homes may be constructed with a floorplan that is the reverse of the floorplan rendering. Plans are copyrighted and/or otherwise subject to intellectual property rights of Meritage and/or others and cannot be reproduced or copied without Meritage's prior written consent. Plans and specifications, home features, and community information are subject to change, and homes to prior sale, at any time without notice or obligation. Pictures and other promotional materials are representative and may depict or contain floor plans, square footages, elevations, options, upgrades, landscaping, pool/spa, furnishings, appliances, and designer/decorator features and amenities that are not included as part of the home and/or may not be available in all communities. Not an offer or solicitation to sell real property. Offers to sell real property may only be made and accepted at the sales canter for individual Meritage Homes Corporation. ©2024 Meritage Homes Corporation, All rights reserved.