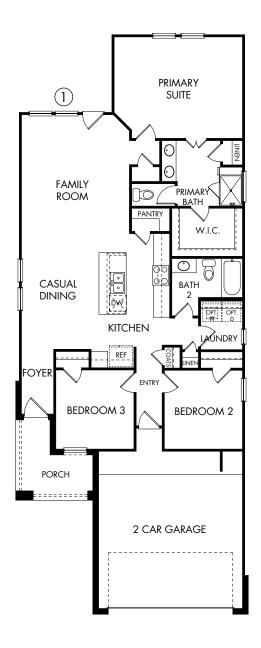

## The Glacier | Plan N304 | First Floor Approx. 1,405 sq. ft. | 3 Bed | 2 Bath | 2-Car Garage | 1 Story

Rev 5-15-23 HOU N304 LN

Any floorplan and/or elevation rendering is an artist's conceptual rendering intended to provide a general overview, but any such rendering does not constitute actual plans and specifications for any home. Renderings and pictures are representative and may depict floorplans, elevations, options, upgrades, landscaping, and other features and amenities that are not included as part of all homes and/or may not be available for all lots and/or in all communities. Renderings may not be drawn to scale. Square footalages and dimensions are approximate and may vary in construction and depending on the standard of measurement used, engineering and municipal requirements, or other site-specific conditions. Homes may be constructed with a floorplan that is the reverse of the floorplan rendering. Plans are copyrighted and/or otherwise subject to intellectual property rights of Meritage and/or others and cannot be reproduced or copied without Meritage's prior written consent. Plans and specifications, home features, and community information are subject to change, and homes to prior sale, at any time without notice or obligation. Pictures and other promotional materials are representative and may depict or contain floor plans, square footages, elevations, options, upgrades, landscaping, pool/spa, furnishings, appliances, and designer/decorator features and amenities that are not included as part of the home and/or may not be available in all communities. Not an offer or solicitation to sell real property. Offers to sell real property may only be made and accepted at the sales center for individual Meritage Homes Corporation. ©2023 Meritage Homes Corporation. All rights reserved.