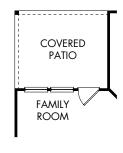

(1) OPT. COVERED PATIO

The Glacier | Plan N304 | Options
Approx. 1,405 sq. ft. | 3 Bed | 2 Bath | 2-Car Garage | 1 Story

FLEX LIVING OPTIONS: Opt. Covered Patio

Any floorplan and/or elevation rendering is an artist's conceptual rendering intended to provide a general overview, but any such rendering does not constitute actual plans and specifications for any home. Renderings and pictures are representative and may depict floorplans, elevations, options, upgrades, landscaping, and other features and amenities that are not included as part of all homes and/or may not be available for all lots and/or in all communities. Renderings may not be drawn to scale. Square footalages and dimensions are approximate and may vary in construction and depending on the standard of measurement used, engineering and municipal requirements, or other site-specific conditions. Homes may be constructed with a floorplan that is the reverse of the floorplan rendering. Plans are copyrighted and/or otherwise subject to intellectual property rights of Meritage and/or others and cannot be reproduced or copied without Meritage's prior written consent. Plans and specifications, home features, and community information are subject to change, and homes to prior sale, at any time without notice or obligation. Pictures and other promotional materials are representative and may depict or contain floor plans, square footages, elevations, options, upgrades, landscaping, pool/spa, furnishings, appliances, and designer/decorator features and amenities that are not included as part of the home and/or may not be available in all communities. Not an offer or solicitation to sell real property. Offers to sell real property may only be made and accepted at the sales center for individual Meritage Homes Corporation. ©2023 Meritage Homes Corporation. All rights reserved.