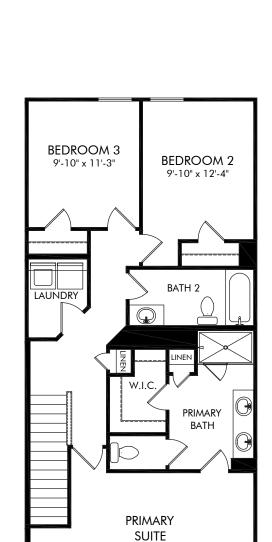

## Harbor Crossing | Beckett II | Second Floor Approx. 1,656 sq. ft. | 3 Bed | 2.5 Bath | 1 Car Garage | 2 Story

Any floorplan and/or eleg intended to provide a constitute actuags aans ictures are reproptions, upgrades, landsnot included as all lots and/or in all c Square footageonsnd dised, engineering and munions. Homes mayse of the floorpwiserendject to intellect cannot be reproduced o Plans and specon are subject to changeice or obligatioep Pictative and may deations, options, upgrade and designer/deed as p rt of the home at an offer or sorealitatiperty may only bdumade aritage Homes Cotage Homes, Setting thBuilt. Better.rporation. 2021 Meritage Homes Corporation. All rights reserved.eritage Homes Corporation. All rights reserved.erita