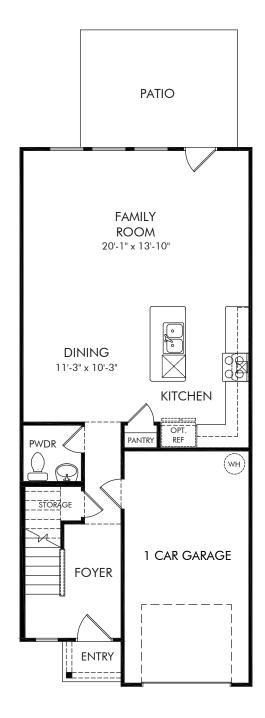

## Harbor Crossing | Beckett II | First Floor Approx. 1,656 sq. ft. | 3 Bed | 2.5 Bath | 1 Car Garage | 2 Story

REV 03/23

Any floorplan and/or eleg intended to provide a constitute actuags aans ictures are reproptions, upgrades, landsnot included as all lots and/or in all c Square footageonsnd dised, engineering and munions. Homes mayse of the floorpwiserendject to intellect cannot be reproduced o Plans and specon are subject to changeice or obligatioep Pictative and may deations, options, upgrade and designer/deed as p rt of the home at an offer or sorealitatiperty may only bdumade aritage Homes Cotage Homes, Setting thBuilt. Better.rporation. 2021 Meritage Homes Corporation. All rights reserved.eritage Homes Corporation. All rights reserved.erita