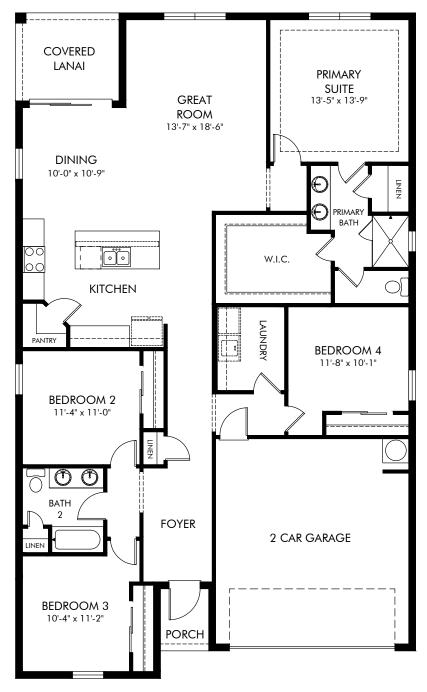

Crescent Lakes - Reserve Series | Dove Approx. 1,908 sq. ft. | 4 Bed | 2 Bath | 2 Car Garage | 1 Story

REV 06/22

Any floorplan and/or elevation rendering is an artist's conceptual rendering intended to provide a general overview, but any such rendering does not constitute actual plans and specifications for any home. Renderings and pictures are representative and may depict floorplans, elevations, options, upgrades, landscaping, and other features and amenities that are not included as part of all homes and/or may not be available for all lots and/or in all communities. Renderings may not be drawn to scale. Square footages and dimensions are approximate and may vary in construction and depending on the standard of measurement used, engineering and mentical requirements, or other site-specific conditions. Homes may be constructed with a floorplan that is the reverse of the floorplan rendering. Plans are copyrighted and/or otherwise subject to intellectual property rights of Meritage and/or others and cannot be reproduced or copied without Meritage's prior written consent. Plans and specifications, home features, and community information are subject to change, and homes to prior sale, at any time without notice or obligation. Pictures and other promotional materials are representative and may depict or contain floor plans, square footages, elevations, options, upgrades, landscaping, pool/spa, furnishings, appliances, and designer/decorator features and amenities that are not included as part of the home and/or may not be available in all communities. Not an offer or solicitation to sell real property. Offers to sell real property may only be made and accepted at the sales center for individual Meritage Homes Corporation. ©2023 Meritage Homes Corporation, All rights reserved.