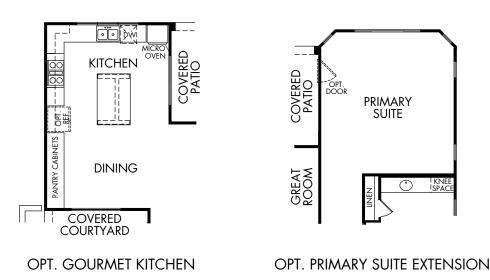

## Province | Zeppelin/Plan 2440 | Options 2,439 sq. ft. | 3 Bed | 2.5 Bath | 2 Car Garage | 1 Story

REV 08/20

**FLEX LIVING OPTIONS:** Opt. Gourmet Kitchen, Opt. Primary Suite Extension, Opt. 1 Car Garage, Opt. 4' Garage Extension

Any floorplan and/or elevation rendering is an artist's conceptual rendering intended to provide a general overview, but any such rendering does not constitute actual plans and specifications for any home. Renderings and pictures are representative and may depict floorplans, elevations, options, upgrades, landscaping, and other features and amenities that are not included as part of all homes and/or may not be available for all lots and/or in all communities. Renderings may not be drawn to scale. Any provided dimensions are approximate and actual dimensions may vary. Homes may be constructed with a floorplan that is the reverse of the floorplan rendering. Plans are copyrighted and/or otherwise subject to intellectual property rights of Meritage and/or others and cannot be reproduced or copied without Meritage's prior written consent. Plans and specifications, home features, and community information are subject to change, and homes to prior sale, at any time without notice or obligation. Additionally, deviations and variations may exist in any constructed home, including, without lorientation, (i) substitution of materials and equipment of substantially equal or better quality; (ii) minor style, lot orientation, and color changes; (iii) minor variances in square footage and in room and space dimensions, and in window, door, utility outlet, and other improvement locations; (iv) changes as may be required by any state, federal, county, or local governmental authority in order to accommodate requested selections and/or options; and (v) value engineering and field changes.