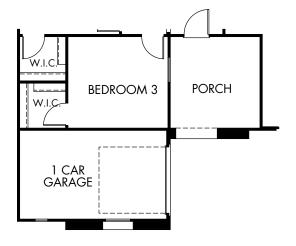

OPT. 1 CAR GARAGE

## Province | Zeppelin/Plan 2440 | Options 2,439 sq. ft. | 3 Bed | 2.5 Bath | 2 Car Garage | 1 Story

REV 08/20

**FLEX LIVING OPTIONS:** Opt. Gourmet Kitchen, Opt. Primary Suite Extension, Opt. 1 Car Garage, Opt. 4' Garage Extension

Any floorplan and/or elevation rendering is an artist's conceptual rendering intended to provide a general overview, but any such rendering does not constitute actual plans and specifications for any home. Renderings and pictures are representative and may depict floorplans, elevations, options, upgrades, landscaping, and other features and amenities that are not included as part of all homes and/or may not be available for all lots and/or in all communities. Renderings may not be drawn to scale. Any provided dimensions are approximate and actual dimensions may vary. Homes may be constructed with a floorplan that is the reverse of the floorplan rendering. Plans are copyrighted and/or otherwise subject to intellectual property rights of Meritage and/or others and cannot be reproduced or copied without Meritage's prior written consent. Plans and specifications, home features, and community information are subject to change, and homes to prior sale, at any time without notice or obligation. Additionally, deviations and variations may exist in any constructed home, including, without lorientation, (i) substitution of materials and equipment of substantially equal or better quality; (ii) minor style, lot orientation, and color changes; (iii) minor variances in square footage and in room and space dimensions, and in window, door, utility outlet, and other improvement locations; (iv) changes as may be required by any state, federal, county, or local governmental authority in order to accommodate requested selections and/or options; and (v) value engineering and field changes.