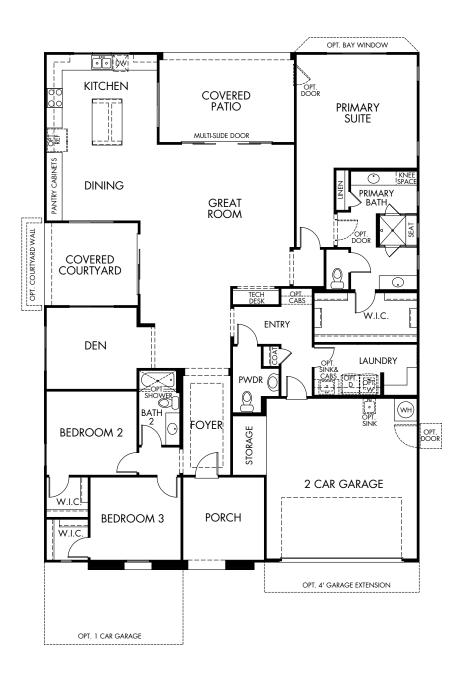

## Province | Zeppelin/Plan 2440 2,439 sq. ft. | 3 Bed | 2.5 Bath | 2 Car Garage | 1 Story

REV 08/20

**FLEX LIVING OPTIONS:** Opt. Gourmet Kitchen, Opt. Primary Suite Extension, Opt. 1 Car Garage, Opt. 4' Garage Extension

Any floorplan and/or elevation rendering is an artist's conceptual rendering intended to provide a general overview, but any such rendering does not constitute actual plans and specifications for any home. Renderings and pictures are representative and may depict floorplans, elevations, options, upgrades, landscaping, and other features and amenities that are not included as part of all homes and/or may not be available for all lots and/or in all communities. Renderings may not be drawn to scale. Any provided dimensions are approximate and actual dimensions may vary. Homes may be constructed with a floorplan that is the reverse of the floorplan rendering. Plans are copyrighted and/or otherwise subject to intellectual property rights of Meritage and/or others and cannot be reproduced or copied without Meritage's prior written consent. Plans and specifications, home features, and community information are subject to change, and homes to prior sale, at any time without notice or obligation. Additionally, deviations and variations may exist in any constructed home, including, without lorientation, (i) substitution of materials and equipment of substantially equal or better quality; (ii) minor style, lot orientation, and color changes; (iii) minor variances in square footage and in room and space dimensions, and in window, door, utility outlet, and other improvement locations; (iv) changes as may be required by any state, federal, county, or local governmental authority in order to accommodate requested selections and/or options; and (v) value engineering and field changes.