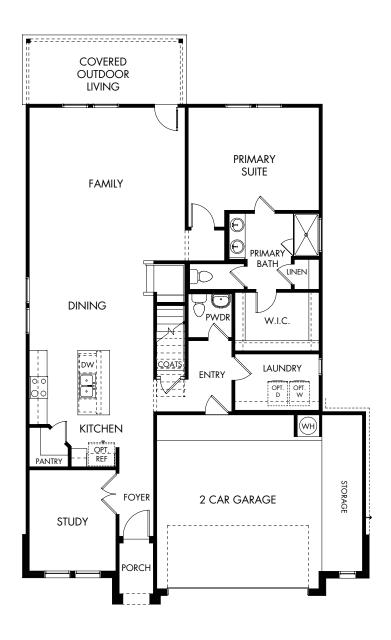

## Waterstone Crossing | The Matador | Plan 870 | First Floor Approx. 2,334 sq. ft. | 4 Bed | 2.5 Bath | 2.5-Car Garage | 2 Story

Rev 4-18-23

Any floorplan and/or elevation rendering is an artist's conceptual rendering intended to provide a general overview, but any such rendering does not constitute actual plans and specifications for any home. Renderings and pictures are representative and may depict floorplans, elevations, options, upgrades, landscaping, and other features and amenities that are not included as part of all homes and/or may not be available for all lots and/or in all communities. Renderings may not be drawn to scale. Square footages and dimensions are approximate and may vary in construction and depending on the standard of measurement used, engineering and municipal requirements, or other site-specific conditions. Homes may be constructed with a floorplan that is the reverse of the floorplan rendering. Plans are copyrighted and/or otherwise subject to intellectual property rights of Meritage and/or others and cannot be reproduced or copied without Meritage's prior written consent. Plans and specifications, home features, and community information are subject to change, and homes to prior sale, at any time without notice or obligation. Pictures and other promotional materials are representative and may depict or contain floor plans, square footages, elevations, options, upgrades, landscaping, pool/spa, furnishings, appliances, and designer/decorator features and amenities that are not included as part of the home and/or may not be available in all communities. And an entire the solicitation to sell real property, Offers to sell real property may only be made accepted at the sales center for individual Meritage Homes communities. See sales associate for details. Meritage Homes@, Setting the standard for energy-efficient homes@, and Life. Built. Better.@ are registered trademarks of Meritage Homes Corporation. @2022 Meritage Homes Corporation. All rights reserved.