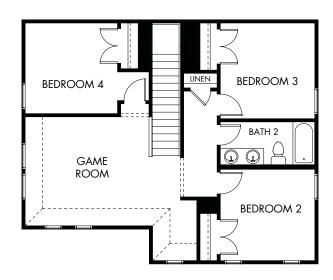

## Waterstone Crossing | The Matador | Plan 870 | Second Floor Approx. 2,334 sq. ft. | 4 Bed | 2.5 Bath | 2.5-Car Garage | 2 Story

Rev 4-18-23

Any floorplan and/or elevation rendering is an artist's conceptual rendering intended to provide a general overview, but any such rendering does not constitute actual plans and specifications for any home. Renderings and pictures are representative and may depict floorplans, elevations, options, upgrades, landscaping, and other features and amenities that are not included as part of all homes and/or may not be available for all lots and/or in all communities. Renderings may not be drawn to scale. Square footalages and dimensions are approximate and may vary in construction and depending on the standard of measurement used, engineering and municipal requirements, or other site-specific conditions. Homes may be constructed with a floorplan that is the reverse of the floorplan rendering. Plans are copyrighted and/or otherwise subject to intellectual property rights of Meritage and/or others and cannot be reproduced or copied without Meritage's prior written consent. Plans and specifications, home features, and community information are subject to change, and homes to prior sale, at any time without notice or obligation. Pictures and other promotional materials are representative and may depict or contain floor plans, square footages, elevations, options, upgrades, landscaping, pool/spa, furnishings, appliances, and designer/decorator features and amenities that are not included as part of the home and/or may not be available in all communities. Not an offer or solicitation to sell real property. Offers to sell real property may only be made and accepted at the sales center for individual Meritage Homes Corporation. ©2022 Meritage Homes Corporation. All rights reserved.