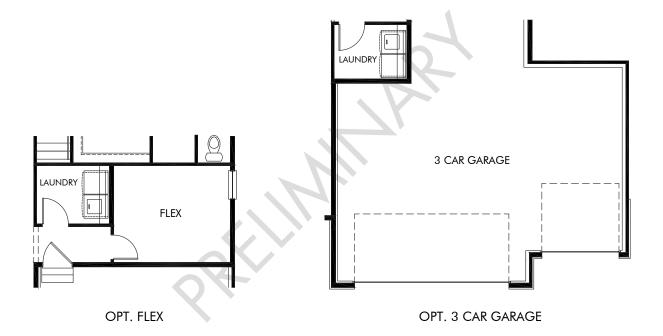

## Ridgeline Vista | The Glenwood | Options Approx. 1,829 sq. ft. | 3 Bed | 2.5 Bath | 2 Car Garage | 1 Story

FLEX LIVING OPTIONS: Opt. Flex, Opt. 3 Car Garage

Any floorplan and/or elevation rendering is an artist's conceptual rendering intended to provide a general overview, but any such rendering does not constitute actual plans and specifications for any home. Renderings and pictures are representative and may depict floorplans, elevations, options, upgrades, landscaping, and other features and amenities that are not included as part of all homes and/or may not be available for all lots and/or in all communities. Renderings may not be drawn to scale. Square floorplan endines may deepict floorplans, in construction and depending on the standard of measurement used, engineering and municipal requirements, or other site-specific conditions. Homes may be constructed with a floorplan the reteres of the floorplan rendering. Plans are copyrighted and/or otherwise subject to intellectual property rights of Meritage and/or others and cannot be reproduced or copied without Meritage's prior written consent. Plans and specifications, home features, and community information are subject to change, and homes to prior sale, at any time without notice or obligation. Pictures and other promotional materials are representative and may depict or contain floor plans, square footages, elevations, options, upgrades, landscaping, pool/spa, turnisings, appliances, and designer/decorator features and amenities that are not included as part of the home and/or may not be available in all communities. Not an offer or solicitation to sell real property. Offers to sell real property may only be made and accepted at the standard for energy-efficient homes@, and Life. Built. Bu