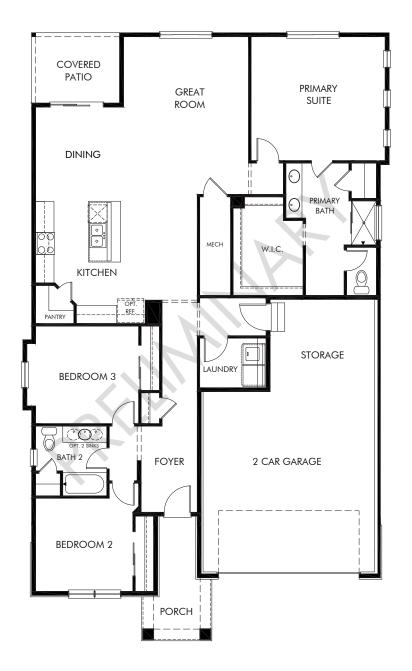

## Ridgeline Vista | The Glenwood | First Floor Approx. 1,829 sq. ft. | 3 Bed | 2.5 Bath | 2 Car Garage | 1 Story

REV 07/21

FLEX LIVING OPTIONS: Opt. Flex, Opt. 3 Car Garage

Any floorplan and/or elevation rendering is an artist's conceptual rendering intended to provide a general overview, but any such rendering does not constitute actual plans and specifications for any home. Renderings and pictures are representative and may depict floorplans, elevations, options, upgrades, landscaping, and other features and amenities that are not included as part of all homes and/or may not be available for all lots and/or in all communities. Renderings may not be drawn to scale. Square footages and dimensions are approximate and may vary in construction and depending on the standard of measurement used, engineering and municipal requirements, or other site-specific conditions. Homes may be constructed with a floorplan that is the reverse of the floorplan rendering. Plans are copyrighted and/or otherwise subject to intellectual property rights of Meritage and/or others and cannot be reproduced or copied without Meritage's prior written consent. Plans and specifications, home features, and other promotional materials are representative and may depict or contain floor plans, square footages, elevations, options, upgrades, landscaping, pool/spa, furnishings, appliances, and designer/decorator features and amenities that are not included as part of the home and/or may not be available in all communities. Not an offer or solicitation to sell real property. Offers to sell real property may only be made and accepted at the standard for energy-efficient homes/8, and Life. Built. Better, & are registered trademarks of Meritage Homes Corporation. @2022 Meritage Homes Corporation. All rights reserved.