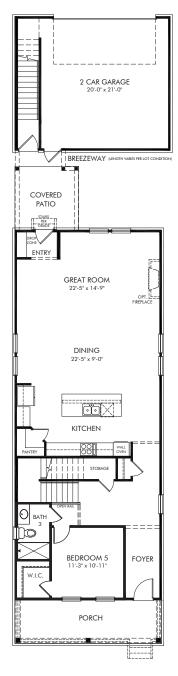

## Poplar Farms | Marion w/Bonus Room/D60B | First Floor Approx. 3,057 sq. ft. | 6 Bed | 4 Bath | Detached 2 Car Garage | 2 Story | Bonus Room

Any floorplan and/or elevation rendering is an artist's conceptual rendering intended to provide a general overview, but any such rendering does not constitute actual plans and specifications for any home. Renderings and pictures are representative and may depict floorplans, elevations, options, upgrades, landscaping, and other features and amenities that are not included as part of all homes and/or may not be available for all lots and/or in all communities. Renderings may not be drawn to scale. Square footages and dimensions are approximate and may vary in construction and depending on the standard of measurement used, engineering and municipal requirements, or other site-specific conditions. Homes may be constructed with a floorplan the trane or opyrighted and/or otherwise subject to intellectual property rights of Meritage and/or others and cannot be reproduced or copied without Meritage's prior written consent. Plans and specifications, home features, and community information are subject to change, and homes to prior sale, at any time without notice or obligation. Pictures and other promotional materials are representative and may depict or contain floor plans, square footages, elevations, options, upgrades, landscaping, pool/spa, trunishings, appliances, and designer/decorator features and amenities that are not included as part of the home and/or may not be available in all communities. Not an offer or solicitation to sell real property. Offers to sell real property may only be made and accepted at the sales center for individual Meritage Homes Compration. @DOX Meritage Homes Corporation. Meritage Homes Corporation. Meritage Homes Corporation. Mirghts reserved.