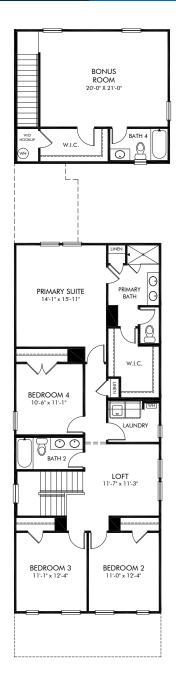

## Poplar Farms | Marion w/Bonus Room/D60B | Second Floor Approx. 3,057 sq. ft. | 6 Bed | 4 Bath | Detached 2 Car Garage | 2 Story | Bonus Room

Any floorplan and/or elevation rendering is an artist's conceptual rendering intended to provide a general overview, but any such rendering does not constitute actual plans and specifications for any home. Renderings and pictures are representative and may depict floorplans, elevations, options, upgrades, landscaping, and other features and amenities that are not included as part of all homes and/or may not be available for all lots and/or in all communities. Renderings may not be drawn to scale. Square footages and dimensions are approximate and may vary in construction and depending on the standard of measurement used, engineering and municipal requirements, or other site-specific conditions. Homes may be constructed with a floorplan the trane or opyrighted and/or otherwise subject to intellectual property rights of Meritage and/or others and cannot be reproduced or copied without Meritage's prior written consent. Plans and specifications, home features, and community information are subject to change, and homes to prior sale, at any time without notice or obligation. Pictures and other promotional materials are representative and may depict or contain floor plans, square footages, elevations, options, upgrades, landscaping, pool/spa, trunishings, appliances, and designer/decorator features and amenities that are not included as part of the home and/or may not be available in all communities. Not an offer or solicitation to sell real property. Offers to sell real property may only be made and accepted at the sales center for individual Meritage Homes Compration. @DOX Meritage Homes Corporation. Meritage Homes Corporation. Meritage Homes Corporation. Mirghts reserved.