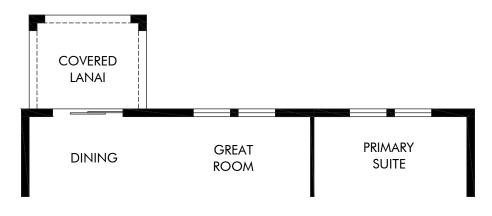

OPT. COVERED LANAI

Lake Deer Estates - Signature Series | Options
Approx. 1,491 sq. ft. | 3 Bed | 2 Bath | 2 Car Garage | 1 Story

FLEX LIVING OPTIONS: Opt. Covered Lanai

Any floorplan and/or elevation rendering is an artist's conceptual rendering intended to provide a general overview, but any such rendering does not constitute actual plans and specifications for any home. Renderings and pictures are representative and may depict floorplans, elevations, options, upgrades, landscaping, and other features and amenities that are not included as part of all homes and/or may not be available for all lots and/or in all communities. Renderings may not be drawn to scales. Square footalages and dimensions are approximate and may vary in construction and depending on the standard of measurement used, engineering and municipal requirements, or other site-specific conditions. Homes may be constructed with a floorplan that is the reverse of the floorplan rendering. Plans are copyrighted and/or otherwise subject to intellectual property rights of Meritage and/or others and cannot be reproduced or copied without Meritage's prior written consent. Plans and specifications, home features, and community information are subject to change, and homes to prior sale, at any time without notice or obligation. Pictures and other promotional materials are representative and may depict or contain floor plans, square footages, elevations, options, upgrades, landscaping, pool/spa, furnishings, appliances, and designer/decorator features and amenities that are not included as part of the home and/or may not be available in all communities. Not an offer or solicitation to sell real property. Offers to sell real property may only be made and accepted at the sales center for individual Meritage Homes Corporation. ©2023 Meritage Homes Corporation. All rights reserved.