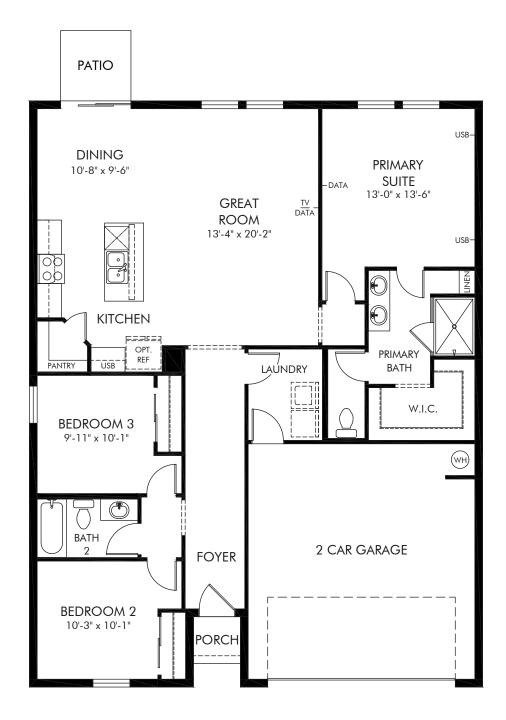

Lake Deer Estates - Signature Series | Bluebell Approx. 1,491 sq. ft. | 3 Bed | 2 Bath | 2 Car Garage | 1 Story

REV 04/23

FLEX LIVING OPTIONS: Opt. Covered Lanai

Any floorplan and/or elevation rendering is an artist's conceptual rendering intended to provide a general overview, but any such rendering does not constitute actual plans and specifications for any home. Renderings and pictures are representative and may depict floorplans, elevations, options, upgrades, landscaping, and other features and amenities that are not included as part of all homes and/or may not be available for all lots and/or in all communities. Benderings may not be drawn to scale. Square footages and dimensions are approximate and may vary in construction and depending on the standard of measurement used, engineering and municipal requirements, or other site-specific conditions. Homes may be constructed with a floorplan that is the reverse of the floorplan rendering. Plans are copyrighted and/or otherwise subject to intellectual property rights of Meritage and/or others and cannot be reproduced or copied without Meritage's prior written consent. Plans and specifications, home features, and community information are subject to change, and homes to prior sale, at any time without notice or obligation. Pictures and other promotional materials are representative and may depict or contain floor plans, square footages, elevations, options, upgrades, landscaping, pool/spa, furnishings, appliances, and designer/decorator features and amenities that are not included as part of the home and/or may not be available in all communities. Not an offer or solicitation to sell real property. Offers to sell real property may only be made and accepted at the sales center for individual Meritage Homes communities. See sales associate for details. Meritage Homes@, Setting the standard for energy-efficient homes@, and Life. Built. Better.@ are registered trademarks of Meritage Homes Corporation. @2023 Meritage Homes Corporation. All rights reserved.