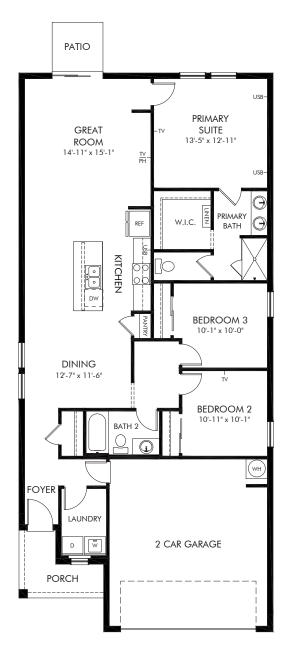

#### Bradbury Creek - Classic Series | Everglade Approx. 1,483 sq. ft. | 3 Bed | 2 Bath | 2 Car Garage | 1 Story