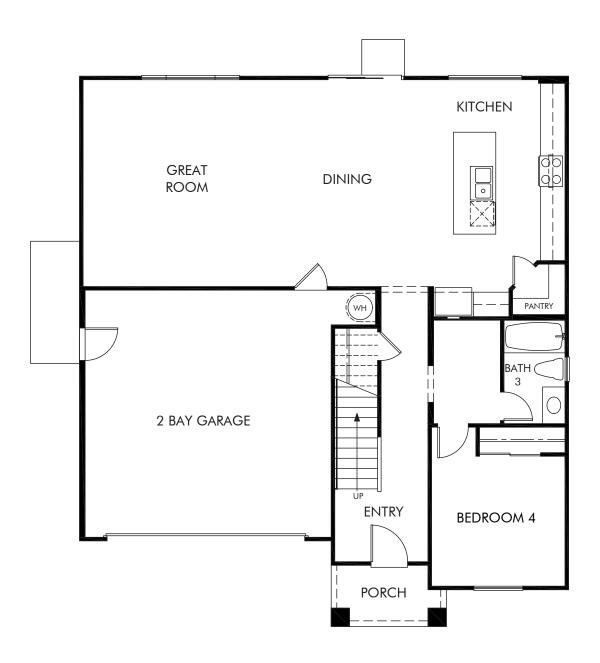

## Highland at Nichols Ranch | Residence 1 | First Floor Approx. 2,263 sq. ft. | 4 Bed | 3 Bath | 2 Bay Garage | 2 Story

Any floorplan and/or elevation rendering is an artist's conceptual rendering intended to provide a general overview, but any such rendering does not constitute actual plans and specifications for any home. Renderings and pictures are representative and may depict floorplans, elevations, options, upgrades, landscaping, and other features and amenities that are not included as part of all homes and/or may not be available for all lots and/or in all communities. Renderings may not be drawn to scales. Square footalages and dimensions are approximate and may vary in construction and depending on the standard of measurement used, engineering and meninicipal requirements, or other site-specific conditions. Homes may be constructed with its the reverse of the floorplan rendering. Plans are copyrighted and/or otherwise subject to intellectual property rights of Meritage and/or others and cannot be reproduced or copied without Meritage's prior written consent. Plans and specifications, home features, and community information are subject to change, and homes to prior sale, at any time without notice or obligation. Pictures and other promotional materials are representative and may depict or contain floor plans, square footages, elevations, options, upgrades, landscaping, pool/spa, furnishings, appliances, and designer/decorator features and amenities that are not included as part of the home and/or may not be available in all communities. See sales associate for details. Meritage Homes Corporation. ©2024 Meritage Homes Corporation. All rights reserved.