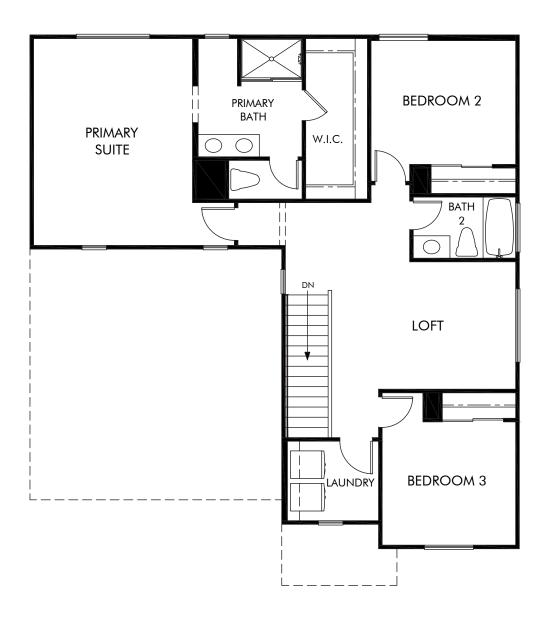

## Highland at Nichols Ranch | Residence 1 | Second Floor Approx. 2,263 sq. ft. | 4 Bed | 3 Bath | 2 Bay Garage | 2 Story

Any floorplan and/or elevation rendering is an artist's conceptual rendering intended to provide a general overview, but any such rendering does not constitute actual plans and specifications for any home. Renderings and pictures are representative and may depict floorplans, elevations, options, upgrades, landscaping, and other features and amenities that are not included as part of all homes and/or may not be available for all lots and/or in all communities. Renderings may not be drawn to scales. Square footalages and dimensions are approximate and may vary in construction and depending on the standard of measurement used, engineering and meninicipal requirements, or other site-specific conditions. Homes may be constructed with its the reverse of the floorplan rendering. Plans are copyrighted and/or otherwise subject to intellectual property rights of Meritage and/or others and cannot be reproduced or copied without Meritage's prior written consent. Plans and specifications, home features, and community information are subject to change, and homes to prior sale, at any time without notice or obligation. Pictures and other promotional materials are representative and may depict or contain floor plans, square footages, elevations, options, upgrades, landscaping, pool/spa, furnishings, appliances, and designer/decorator features and amenities that are not included as part of the home and/or may not be available in all communities. See sales associate for details. Meritage Homes Corporation. ©2024 Meritage Homes Corporation. All rights reserved.