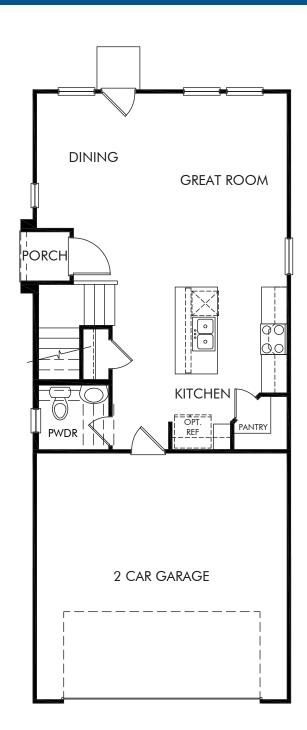

The Avery | Plan S110 | First Floor Approx. 1,438 sq. ft. | 3 Bed | 2.5 Bath | 2 Car Garage | 2 Story

REV 09/22

Any floorplan and/or elevation rendering is an artist's conceptual rendering intended to provide a general overview, but any such rendering does not constitute actual plans and specifications for any home. Renderings and pictures are representative and may depict floorplans, elevations, options, upgrades, landscaping, and other features and amenities that are not included as part of all homes and/or may not be available for all lots and/or in all communities. Renderings may not be drawn to scale. Square footages and dimensions are approximate and may vary in construction and depending on the standard of measurement used, engineering and municipal requirements, or other site-specific conditions. Homes may be constructed with a floorplan that is the reverse of the floorplan rendering. Plans are copyrighted and/or otherwise subject to intellectual property rights of Meritage and/or others and cannot be reproduced or copied without Meritage's prior written consent. Plans and specifications, home features, and community information are subject to change, and homes to prior sale, at any time without notice or obligation. Pictures and other promotional materials are representative and may depict or contain floor plans, square footages, elevations, options, upgrades, landscaping, pool/spa, furnishings, appliances, and designer/decorator features and amenities that are not included as part of the home and/or may not be available in all communities. Not an offer or solicitation to sell real property, Offers to sell real property may only be made and accepted at the sales center for individual Meritage Homes Corporation. ©2022 Meritage Homes Corporation, All rights reserved.