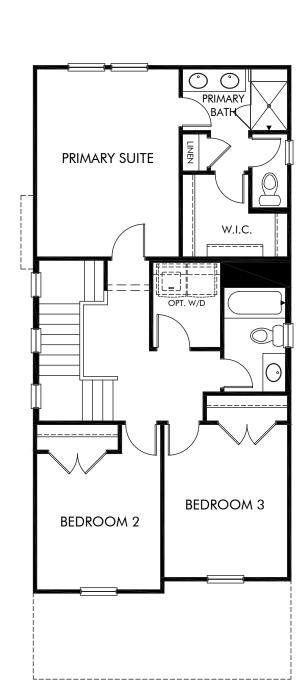

The Avery | Plan S110 | Second Floor Approx. 1,438 sq. ft. | 3 Bed | 2.5 Bath | 2 Car Garage | 2 Story

Any floorplan and/or elevation rendering is an artist's conceptual rendering intended to provide a general overview, but any such rendering does not constitute actual plans and specifications for any home. Renderings and pictures are representative and may depict floorplans, elevations, options, upgrades, landscaping, and other features and amenities that are not included as part of all homes and/or may not be available for all lots and/or in all communities. Renderings may not be drawn to scale. Square footages and dimensions are approximate and may vary in construction and depending on the standard of measurement used, engineering and municipal requirements, or other site-specific conditions. Homes may be constructed with a floorplan that is the reverse of the floorplan rendering. Plans are copyrighted and/or otherwise subject to intellectual property rights of Meritage and/or others and cannot be reproduced or copied without Meritage's prior written consent. Plans and specifications, home features, and community information are subject to change, and homes to prior sale, at any time without notice or obligation. Pictures and other promotional materials are representative and may depict or contain floor plans, square footages, elevations, options, upgrades, landscaping, pool/spa, furnishings, appliances, and designer/decorator features and amenities that are not included as part of the home and/or may not be available in all communities. Not an offer or solicitation to sell real property, Offers to sell real property may only be made and accepted at the sales center for individual Meritage Homes Corporation. ©2022 Meritage Homes Corporation, All rights reserved.