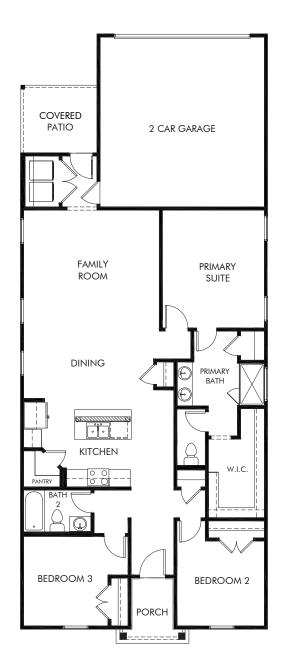

## The Clearwater | Plan L730 Approx. 1,468 sq. ft. | 3 Bed | 2 Bath | 2 Car Garage | 1 Story

Any floorplan and/or elevation rendering is an artist's conceptual rendering intended to provide a general overview, but any such rendering does not constitute actual plans and specifications for any home. Renderings and pictures are representative and may depict floorplans, elevations, options, upgrades, landscaping, and other features and amenities that are not included as part of all homes and/or may not be available for all lots and/or in all communities. Renderings may not be drawn to scale. Square footages and dimensions are approximate and may vary in construction and depending on the standard of measurement used, engineering and municipal requirements, or other site-specific conditions. Homes may be constructed with a floorplan that is the reverse of the floorplan rendering. Plans are copyrighted and/or otherwise subject to intellectual property rights of Meritage and/or others and cannot be reproduced or copied without Meritage's prior written consent. Plans and specifications, home features, and other promotional materials are representative and may depict or contain floor plans, square footages, elevations, options, upgrades, landscaping, pool/spa, furnishings, appliances, and designer/decorator features and amenities. Not an offer or solicitation to sell real property. Offers to sell real property may only be made and accepted at the sales center for individual Meritage Homes Sorporation. ©2023 Meritage Homes Corporation. All rights reserved.