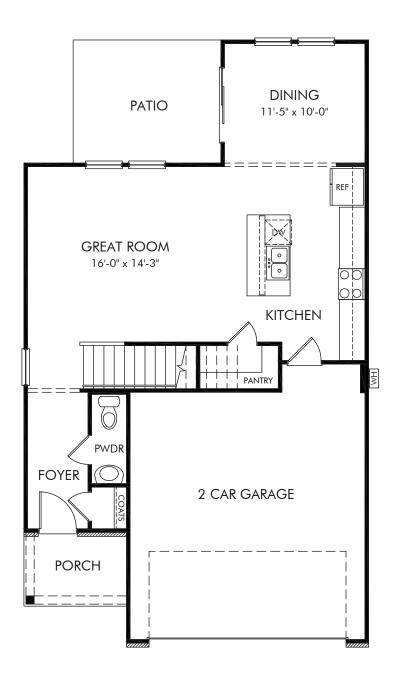

Cypress Ridge | Dallas/Plan 342 | First Floor Approx. 1,749 sq. ft. | 3 Bed | 2.5 Bath | 2 Car Garage | 2 Story

Any floorplan and/or elevation rendering is an artist's conceptual rendering intended to provide a general overview, but any such rendering does not constitute actual plans and specifications for any home. Renderings and pictures are representative and may depict floorplans, elevations, options, upgrades, landscaping, and other features and amenities that are not included as part of all homes and/or may not be available for all lots and/or in all communities. Renderings may not be drawn to scale. Square footalges and dimensions are approximate and may vary in construction and depending on the standard of measurement used, engineering and municipal requirements, or other site-specific conditions. Homes may be constructed with a floorplan that is the reverse of the floorplan rendering. Plans are copyrighted and/or otherwise subject to intellectual property rights of Meritage and/or others and cannot be reproduced or copied without Meritage's prior written consent. Plans and specifications, home features, and community information are subject to change, and homes to prior sale, at any time without notice or obligation. Pictures and other promotional materials are representative and may depict or contain floor plans, square footages, elevations, options, upgrades, landscaping, pool/spa, furnishings, appliances, and designer/decorator features and amenities that are not included as part of the home and/or may not be available in all communities. Not an offer or solicitation to sell real property. Offers to sell real property may only be made and accepted at the sales canter for individual Meritage Homes Corporation. ©2024 Meritage Homes Corporation, All rights reserved.