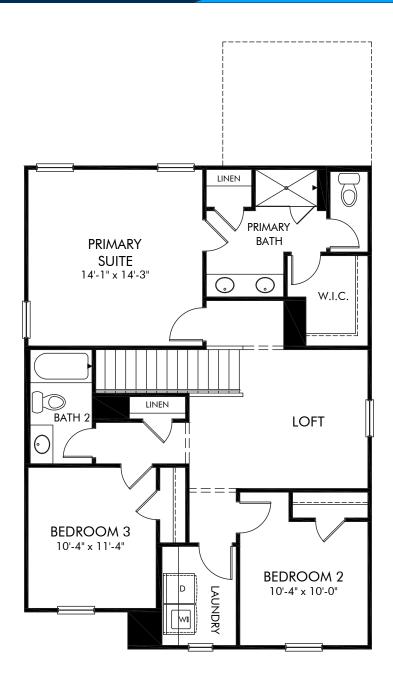

Cypress Ridge | Dallas/Plan 342 | Second Floor Approx. 1,749 sq. ft. | 3 Bed | 2.5 Bath | 2 Car Garage | 2 Story

Any floorplan and/or elevation rendering is an artist's conceptual rendering intended to provide a general overview, but any such rendering does not constitute actual plans and specifications for any home. Renderings and pictures are representative and may depict floorplans, elevations, options, upgrades, landscaping, and other features and amenities that are not included as part of all homes and/or may not be available for all lots and/or in all communities. Renderings may not be drawn to scales. Square footalages and dimensions are approximate and may vary in construction and depending on the standard of measurement used, engineering and meninicipal requirements, or other site-specific conditions. Homes may be constructed with its the reverse of the floorplan rendering. Plans are copyrighted and/or otherwise subject to intellectual property rights of Meritage and/or others and cannot be reproduced or copied without Meritage's prior written consent. Plans and specifications, home features, and community information are subject to change, and homes to prior sale, at any time without notice or obligation. Pictures and other promotional materials are representative and may depict or contain floor plans, square footages, elevations, options, upgrades, landscaping, pool/spa, furnishings, appliances, and designer/decorator features and amenities that are not included as part of the home and/or may not be available in all communities. See sales associate for details. Meritage Homes Corporation. ©2024 Meritage Homes Corporation. All rights reserved.