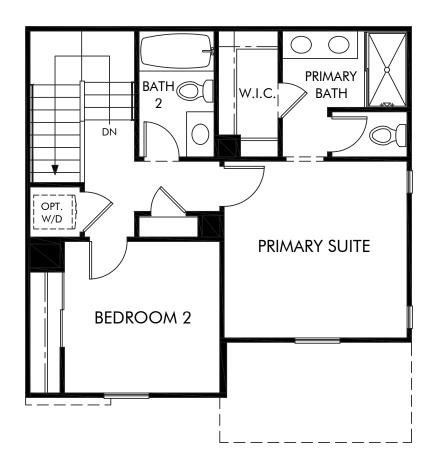

## Stratus | Residence 1 | Third Floor Approx. 1,217 sq. ft. | 2 Bed | 2.5 Bath | 2 Bay Garage | 3 Story

Any floorplan and/or elevation rendering is an artist's conceptual rendering intended to provide a general overview, but any such rendering does not constitute actual plans and specifications for any home. Renderings and pictures are representative and may depict floorplans, elevations, options, upgrades, landscaping, and other features and amenities that are not included as part of all homes and/or may not be available for all lots and/or in all communities. Renderings may not be drawn to scale. Square footages and dimensions are approximate and may vary in construction and depending on the standard of measurement used, engineering and municipal requirements, or other site-specific conditions. Homes may be constructed with a floorplan that is the reverse of the floorplan rendering. Plans are copyrighted and/or otherwise subject to intellectual property rights of Meritage and/or others and cannot be reproduced or copied without Meritage's prior written consent. Plans and specifications, home features, and dommunity information are subject to change, and homes to prior sale, at any time without notice or obligation. Pictures and other promotional materials are representative and may depict or contain floor plans, square footages, elevations, options, upgrades, landscaping, pool/spa, furnisings, appliances, and designer/decorator features and communities. Not an offer or solicitation to sell real property. Offers to sell real property may only be made and accepted at the sales center for individual Meritage Homes Compration. @2022 Meritage Homes@Corporation. All rights reserved.