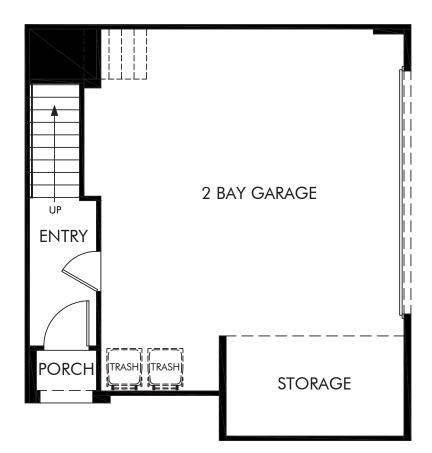

## Stratus | Residence 1 | First Floor Approx. 1,217 sq. ft. | 2 Bed | 2.5 Bath | 2 Bay Garage | 3 Story

REV 03/22

Any floorplan and/or elevation rendering is an artist's conceptual rendering intended to provide a general overview, but any such rendering does not constitute actual plans and specifications for any home. Renderings and pictures are representative and may depict floorplans, elevations, options, upgrades, landscaping, and other features and amenities that are not included as part of all homes and/or may not be available for all lots and/or in all communities. Renderings may not be drawn to scale. Square footages and dimensions are approximate and may vary in construction and depending on the standard of measurement used, engineering and municipal requirements, or other site-specific conditions. Homes may be constructed with a floorplan that is the reverse of the floorplan rendering. Plans are copyrighted and/or otherwise subject to intellectual property rights of Meritage and/or other sand cannot be reproduced or copied without Meritage's prior written consent. Plans and specifications, home features, and community information are subject to change, and homes to prior sale, at any time without notice or obligation. Pictures and other promotional materials are representative and may depict or conitain floor plans, square footages, elevations, options, upgrades, landscaping, pol/spa, furnishings, appliances, and designer/decorator features and community information are subject to change, and home and/or may not be available in all communities. Not an offer or solicitation to sell real property. Offers to sell real property may only be made and accepted at the sales center for individual Meritage Homes Gy and Life. Built, Buitt, Buitter & are registered trademarks of Meritage Homes Corporation. All rights reserved.