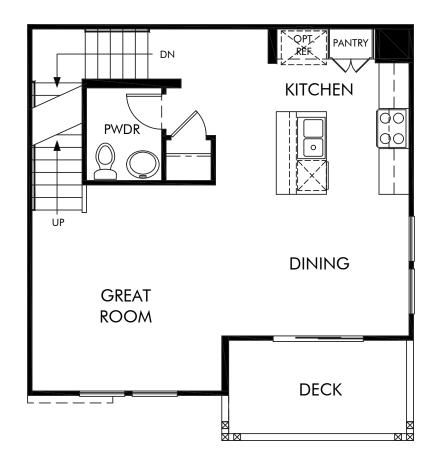

## Stratus | Residence 1 | Second Floor Approx. 1,217 sq. ft. | 2 Bed | 2.5 Bath | 2 Bay Garage | 3 Story

Any floorplan and/or elevation rendering is an artist's conceptual rendering intended to provide a general overview, but any such rendering does not constitute actual plans and specifications for any home. Renderings and pictures are representative and may depict floorplans, elevations, options, upgrades, landscaping, and other features and amenities that are not included as part of all homes and/or may not be available for all lots and/or in all communities. Renderings may not be drawn to scale. Equate footages and dimensions are approximate and may vary in construction and depending on the standard of measurement used, engineering and municipal requirements, or other site-specific conditions. Homes may be constructed with a floorplan that is the reverse of the floorplan rendering. Plans are copyrighted and/or otherwise subject to intellectual property rights of Meritage and/or others and cannot be reproduced or copied without Meritage's prior written consent. Plans and specifications, home features, and community information are subject to change, and homes to prior sale, at any time without notice or obligation. Pictures and other promotional materials are representative and may depict or contain floor plans, square footages, levations, polysa, furnishings, appliances, and designer/decorator features and amenities that are not included as part of the home and/or may not be available in all communities. Not an offer or solicitation to sell real property. Offers to sell real property, offers to sell real property. Offers to sell real property may only be made and accepted at the sales center for individual Meritage Homes communities. See sales associate for details. Meritage Homes@, Setting the standard for energy-efficient homes@, and Life. Built. Better.@ are registered trademarks of Meritage Homes Corporation. All rights reserved.