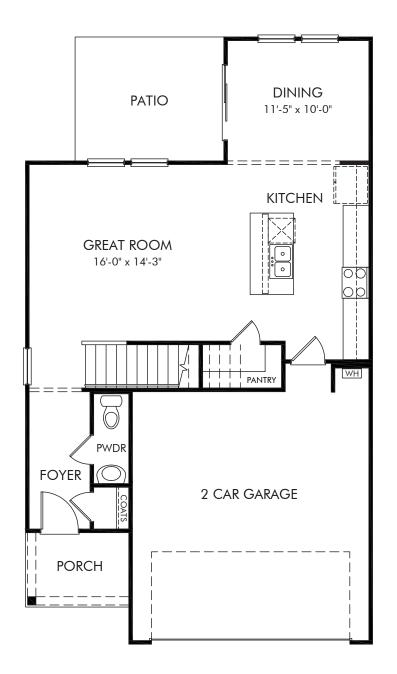

## Cherry Creek | Dallas/Plan 342 | First Floor Approx. 1,749 sq. ft. | 3 Bed | 2.5 Bath | 2 Car Garage | 2 Story

REV 06/20

Any floorplan and/or elevation rendering is an artist's conceptual rendering intended to provide a general overview, but any such rendering does not constitute actual plans and specifications for any home. Renderings and pictures are representative and may depict floorplans, elevations, options, upgrades, landscaping, and other features and amenities that are not included as part of all homes and/or may not be available for all lots and/or in all communities. Renderings may not be drawn to scale. Square footages and dimensions are approximate and may vary in construction and depending on the standard of measurement used, engineering and municipal requirements, or other site-specific conditions. Homes may be constructed with a floorplan that is the reverse of the floorplan rendering. Plans are copyrighted and/or otherwise subject to intellectual property rights of Meritage and/or others and cannot be reproduced or copied without Meritage's prior written consent. Plans and specifications, home features, and community information are subject to change, and homes to prior sale, at any time without notice or obligation. Pictures and other promotional materials are representative and may depict or conitain floor plans, square footages, elevations, options, upgrades, landscaping, pol/spa, furnishings, appliances, and designer/decorator features and amenities. Not an offer or solicitation to sell real property may only be made and accepted at the sales center for individual Meritage Homes communities. See sales associate for details. Meritage Homes Corporation. All rights reserved.