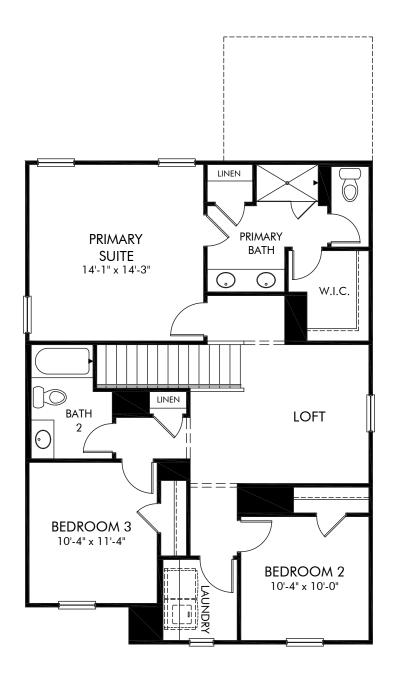

## Cherry Creek | Dallas/Plan 342 | Second Floor Approx. 1,749 sq. ft. | 3 Bed | 2.5 Bath | 2 Car Garage | 2 Story

Any floorplan and/or elevation rendering is an artist's conceptual rendering intended to provide a general overview, but any such rendering does not constitute actual plans and specifications for any home. Renderings and pictures are representative and may depict floorplans, elevations, options, upgrades, landscaping, and other features and amenities that are not included as part of all homes and/or may not be available for all lots and/or in all communities. Renderings may not be drawn to scale. Square footages and dimensions are approximate and may vary in construction and depending on the standard of measurement used, engineering and municipal requirements, or other site-specific conditions. Homes may be constructed with a floorplan that is the reverse of the floorplan rendering. Plans are copyrighted and/or otherwise subject to intellectual property rights of Meritage and/or others and cannot be reproduced or copied without Meritage's prior written consent. Plans and specifications, home features, and community information are subject to change, and homes to prior sale, at any time without notice or obligation. Pictures and other promotional materials are representative and may depict or conitain floor plans, square footages, elevations, options, upgrades, landscaping, pol/spa, furnishings, appliances, and designer/decorator features and amenities. Not an offer or solicitation to sell real property may only be made and accepted at the sales center for individual Meritage Homes communities. See sales associate for details. Meritage Homes Corporation. All rights reserved.