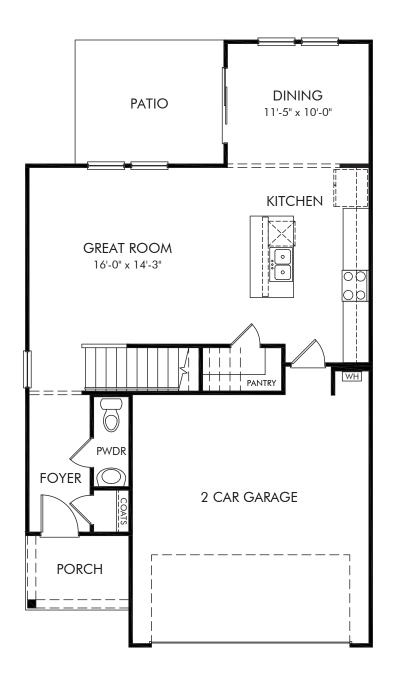

Cherry Creek | Dallas/Plan 342 | First Floor Approx. 1,749 sq. ft. | 3 Bed | 2.5 Bath | 2 Car Garage | 2 Story

REV 06/20

Any floorplan and/or elevation rendering is an artist's conceptual rendering intended to provide a general overview, but any such rendering does not constitute actual plans and specifications for any home. Renderings and pictures are representative and may depict floorplans, elevations, options, upgrades, landscaping, and other features and amenities that are not included as part of all homes and/or may not be available for all lots and/or in all communities. Renderings may not be drawn to scale. Square footalegs and dimensions are approximate and may vary in construction and depending on the standard of measurement used, engineering and municipal requirements, or other site-specific conditions. Homes may be constructed with a floorplan that is the reverse of the floorplan rendering. Plans are copyrighted and/or otherwise subject to intellectual property rights of Meritage and/or others and cannot be reproduced or copied without Meritage's prior written consent. Plans and specifications, home features, and community information are subject to change, and homes to prior sale, at any time without notice or obligation. Pictures and other promotional materials are representative and may depict or contain floor plans, square footages, elevations, options, upgrades, landscaping, pool/spa, furnishings, appliances, and designer/decorator features and amenities that are not included as part of the home and/or may not be available in all communities. Not an offer or solicitation to sell real property. Offers to sell real property may only be made and accepted at the sales center for individual Meritage Homes Corporation. ©2023 Meritage Homes Corporation, All rights reserved.