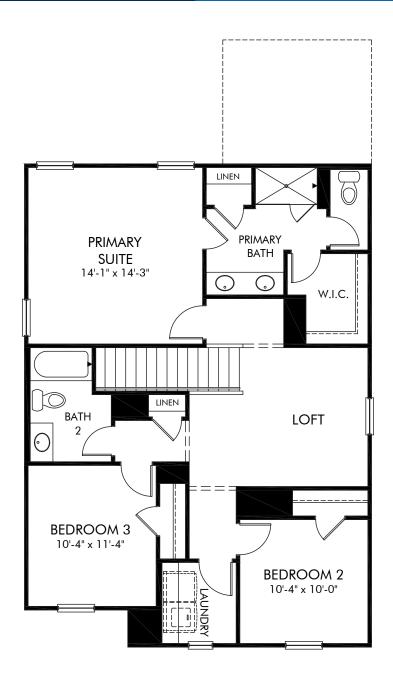

Cherry Creek | Dallas/Plan 342 | Second Floor Approx. 1,749 sq. ft. | 3 Bed | 2.5 Bath | 2 Car Garage | 2 Story

Any floorplan and/or elevation rendering is an artist's conceptual rendering intended to provide a general overview, but any such rendering does not constitute actual plans and specifications for any home. Renderings and pictures are representative and may depict floorplans, elevations, options, upgrades, landscaping, and other features and amenities that are not included as part of all homes and/or may not be available for all lots and/or in all communities. Renderings may not be drawn to scales. Square footalages and dimensions are approximate and may vary in construction and depending on the standard of measurement used, engineering and meninicipal requirements, or other site-specific conditions. Homes may be constructed with its the reverse of the floorplan rendering. Plans are copyrighted and/or otherwise subject to intellectual property rights of Meritage and/or others and cannot be reproduced or copied without Meritage's prior written consent. Plans and specifications, home features, and community information are subject to change, and homes to prior sale, at any time without notice or obligation. Pictures and other promotional materials are representative and may depict or contain floor plans, square footages, elevations, options, upgrades, landscaping, pool/spa, furnishings, appliances, and designer/decorator features and amenities that are not included as part of the home and/or may not be available in all communities. See sales associate for details. Meritage Homes Corporation. ©2023 Meritage Homes Corporation. ©2023 Meritage Homes Corporation. All rights reserved.