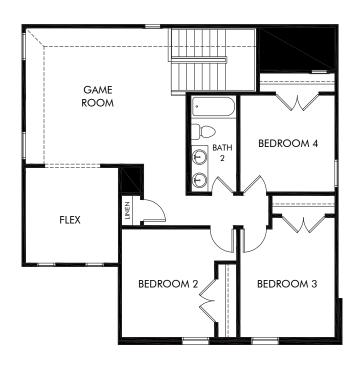

Highlands North | The Winedale | Plan 880 | Second Floor Approx. 2,585 sq. ft. | 5 Bed | 3 Bath | 2.5 Garage | 2 Story

Any floorplan and/or elevation rendering is an artist's conceptual rendering intended to provide a general overview, but any such rendering does not constitute actual plans and specifications for any home. Renderings and pictures are representative and may depict floorplans, elevations, options, upgrades, landscaping, and other features and amenities that are not included as part of all homes and/or may not be available for all lots and/or in all communities. Renderings may not be drawn to scale. Square footages and dimensions are approximate and may vary in construction and depending on the standard of measurement used, engineering and municipal requirements, or other site-specific conditions. Homes may be constructed with a floorplan that is the reverse of the floorplan rendering. Plans are copyrighted and/or otherwise subject to intellectual property rights of Meritage and/or others and cannot be reproduced or copied without Meritage's prior written consent. Plans and specifications, home features, and community information are subject to change, and homes to prior sale, at any time without notice or obligation. Pictures and other promotional materials are representative and may depict or contain floor plans, square footages, elevations, options, upgrades, landscaping, pool/spa, furnishings, appliances, and designer/decorator features and amenities that are not included as part of the home and/or may not be available in all communities. Not an offer or solicitation to sell real property, Offers to sell real property may only be made and accepted at the sales center for individual Meritage Homes Corporation. © 2022 Meritage Homes Corporation, All rights reserved.