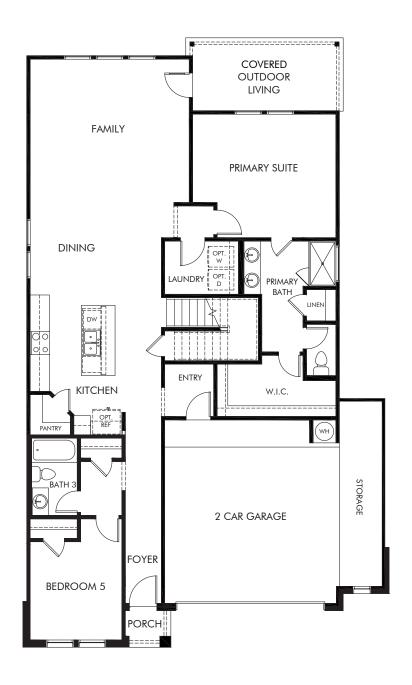

Highlands North | The Winedale | Plan 880 | First Floor Approx. 2,585 sq. ft. | 5 Bed | 3 Bath | 2.5 Garage | 2 Story

Rev 9-22-22

Any floorplan and/or elevation rendering is an artist's conceptual rendering intended to provide a general overview, but any such rendering does not constitute actual plans and specifications for any home. Renderings and pictures are representative and may depict floorplans, elevations, options, upgrades, landscaping, and other features and amenities that are not included as part of all homes and/or may not be available for all lots and/or in all communities. Renderings may not be drawn to scale. Square footages and dimensions are approximate and may vary in construction and depending on the standard of measurement used, engineering and municipal requirements, or other site-specific conditions. Homes may be constructed with a floorplan that is the reverse of the floorplan rendering. Plans are copyrighted and/or otherwise subject to intellectual property rights of Meritage and/or others and cannot be reproduced or copied without Meritage's prior written consent. Plans and specifications, home features, and community information are subject to change, and homes to prior sale, at any time without notice or obligation. Pictures and other promotional materials are representative and may depict or contain floor plans, square footages, elevations, options, upgrades, landscaping, pool/spa, furnishings, appliances, and designer/decorator features and amenities that are not included as part of the home and/or may not be available in all communities. Not an offer or solicitation to sell real property, Offers to sell real property may only be made and accepted at the sales center for individual Meritage Homes Corporation. © 2022 Meritage Homes Corporation, All rights reserved.