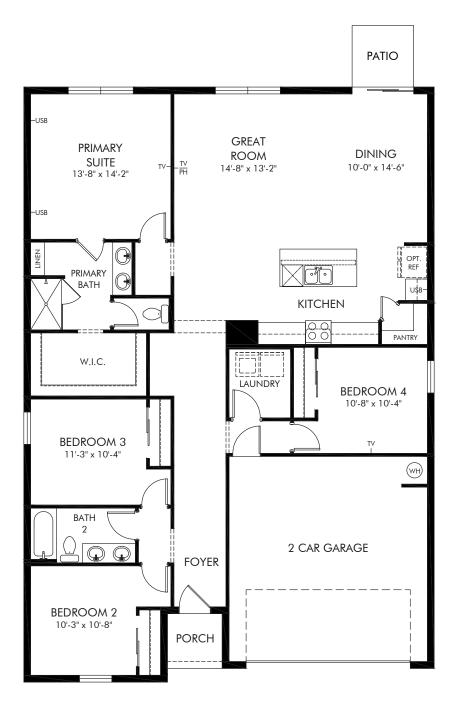

### Eden Hills - Signature Series | Foxglove Approx. 1,840 sq. ft. | 4 Bed | 2 Bath | 2 Car Garage | 1 Story

REV 08/20

#### FLEX LIVING OPTIONS: Opt. Covered Lanai

Any floorplan and/or elevation rendering is an artist's conceptual rendering intended to provide a general overview, but any such rendering does not constitute actual plans and specifications for any home. Renderings and pictures are representative and may depict floorplans, elevations, options, upgrades, landscaping, and other features and amenities that are not included as part of all homes and/or may not be available for all lots and/or in all communities. Renderings may not be drawn to scale. Square floorplans and and may are included as part of all homes and/or may not be available for all lots and/or in all communities. Renderings may not be drawn to scale. Square floorplans and and may are in construction and depending on the standard of measurement used, engineering and municipal requirements, or other site-specific conditions. Homes may be constructed with a floorplan that is the reverse of the floorplan rendering. Plans are copyrighted and/or otherwise subject to intellectual property rights of Meritage and/or others and cannot be reproduced or copied without Meritage's prior written consent. Plans and specifications, home features, and community information are subject to change, and homes to prior sale, at any time without notice or obligation. Pictures and other promotional materials are representative and may depict or contain floor plans, square footages, elevations, options, upgrades, landscaping, pool/spa, furnishings, appliances, and designer/decorator features and amenities that are not included as part of the home and/or may not be available in all communities. Not an offer or solicitation to sell real property. Offres to sell real property may only be made and accepted at the sales center for individual Meritage Homes Sorporation. Center Sorporation. Meritage Homes Corporation. All rights reserved.