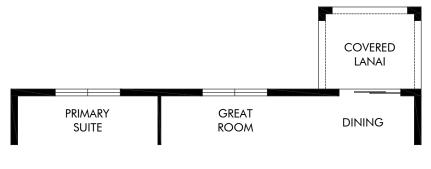

OPT. COVERED LANAI

#### Eden Hills - Signature Series | Foxglove | Options Approx. 1,840 sq. ft. | 4 Bed | 2 Bath | 2 Car Garage | 1 Story

#### FLEX LIVING OPTIONS: Opt. Covered Lanai

Any floorplan and/or elevation rendering is an artist's conceptual rendering intended to provide a general overview, but any such rendering does not constitute actual plans and specifications for any home. Renderings and pictures are representative and may depict floorplans, elevations, options, upgrades, landscaping, and other features and amenities that are not included as part of all homes and/or may not be available for all lots and/or in all communities. Renderings may not be drawn to scale. Square footages and dimensions are approximate and may vary in construction and depending on the standard of measurement used, engineering and municipal requirements, or other site-specific conditions. Homes may be constructed with a floorplan that is the reverse of the floorplan rendering. Plans are copyrighted and/or otherwise subject to intellectual property rights of Meritage and/or others and cannot be reproduced or copied without Meritage's prior written consent. Plans and specifications, home features, and community information are subject to change, and homes to prior sale, at any time without notice or obligation. Pictures and other promotional materials are representative and may depict or contain floor plans, square footages, elevations, options, upgrades, landscaping, pool/spa, furnishings, appliances, and designer/decorator features and amenities that are not included as part of the home and/or may not be available in all communities. Not an offer or solicitation to sell real property. Offers to sell real property may only be made and accepted at the sales center for individual Meritage Homes@, and Life. Built. Built. Built. Better:@ are registered trademarks of Meritage Homes Corporation. @D203 All rights reserved.