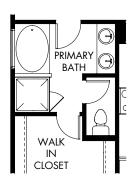

(1) OPT. SHOWER/TUB COMBO

The Summerfield | Plan 865 | Options

Approx. 2,037 sq. ft. | 4 Bed | 3 Bath | 2-Car Garage | 2 Story

Any floorplan and/or elevation rendering is an artist's conceptual rendering intended to provide a general overview, but any such rendering does not constitute actual plans and specifications for any home. Renderings and pictures are representative and may depict floorplans, elevations, options, upgrades, landscaping, and other features and amenities that are not included as part of all homes and/or may not be available for all lots and/or in all communities. Renderings may not be drawn to scale. Square footalgase and dimensions are approximate and may vary in construction and depending on the standard of measurement used, engineering and menticipal requirements, or other site-specific conditions. Homes may be constructed with a floorplan transforment, and any other site subject to intellectual property rights of Meritage and/or others and cannot be reproduced or copied without Meritage's prior written consent. Plans and specifications, home features, and community information are subject to change, and homes to prior sale, at any time without notice or obligation. Pictures and other promotional materials are representative and may depict or contain floor plans, square footages, elevations, options, upgrades, landscaping, pool/spa, furnishings, appliances, and designer/decorator features and amenities that are not included as part of the home and/or may not be available in all communities. Not an offer or solicitation to sell real property. Offers to sell real property may only be made and accepted that the subject to individual Meritage Homes Corporation. ©2023 Meritage Homes Corporation. All rights reserved. REV 8/2024