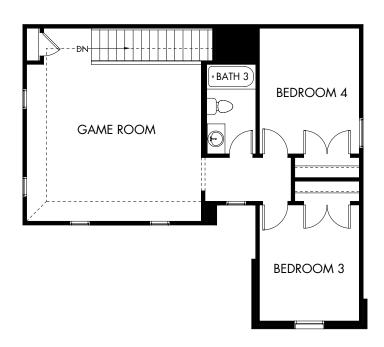

## The Summerfield | Plan 865 | Second Floor Approx. 2,037 sq. ft. | 4 Bed | 3 Bath | 2-Car Garage | 2 Story

Any floorplan and/or elevation rendering is an artist's conceptual rendering intended to provide a general overview, but any such rendering does not constitute actual plans and specifications for any home. Renderings and pictures are representative and may depict floorplans, elevations, options, upgrades, landscaping, and other features and amenities that are not included as part of all homes and/or may vary in construction and depending on the standard of measurement used, engineering and municipal requirements, or other site-specific conditions. Homes may be constructed with a floorplan that is the reverse of the floorplan rendering. Plans are copyrighted and/or otherwise subject to intellectual property rights of Meritage and/or others and cannot be reproduced or copied without Meritage's prior written consent. Plans and specifications, home features, and community information are subject to change, and homes to prior sale, at any time without notice or obligation. Pictures and other promotional materials are representative and may depict or contain floor plans, square footages, elevations, options, upgrades, landscaping, pool/spa, turnishings, appliances, and designer/decorator features and amenities that are not included as part of the home and/or may not be available in all communities. Not an offer or solicitation to sell real property. Offers to sell real property may only be made and accepted at the selace center for individual Meritage Homes Corporation. ©2024 All rights reserved. REV 8/2024