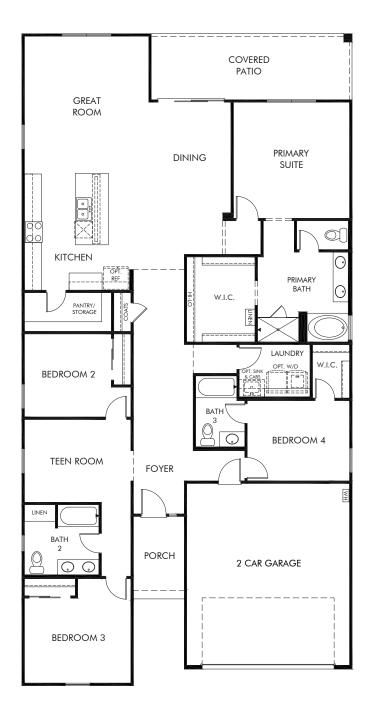

## Paloma Creek - Reserve Series | Lark Approx. 2,342 sq. ft. | 4 Bed | 3 Bath | 2 Car Garage | 1 Story

REV 08/22

Any floorplan and/or elevation rendering is an artist's conceptual rendering intended to provide a general overview, but any such rendering does not constitute actual plans and specifications for any home. Renderings and pictures are representative and may depict floorplans, elevations, options, upgrades, landscaping, and other features and amenities that are not included as part of all homes and/or may not be available for all lots and/or in all communities. Renderings may not be drawn to scale. Square footages and dimensions are approximate and may vary in construction and depending on the standard of measurement used, engineering and municipal requirements, or other site-specific conditions. Homes may be constructed with a floorplan that is the reverse of the floorplan rendering. Plans are copyrighted and/or otherwise subject to intellectual property rights of Meritage and/or others and cannot be reproduced or copied without Meritage's prior written consent. Plans and specifications, home features, and dommunuity information are subject to change, and homes to prior sale, at any time without notice or obligation. Pictures and other promotional materials are representative and may depict or contain floor plans, square footages, elevations, options, upgrades, landscaping, pool/spa, furnisings, appliances, and designer/decorator features and communities. Not an offer or solicitation to sell real property. Offers to sell real property may only be made and accepted at the sales center for individual Meritage Homes Sorporation. @Doc/spat.