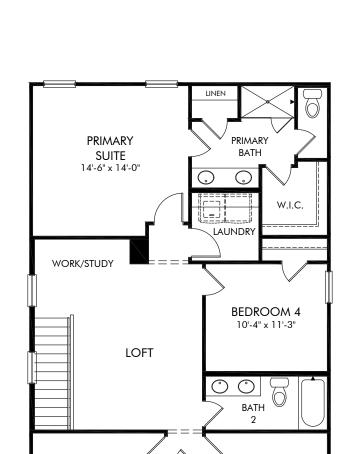

LINEN

BEDROOM 3

11'-0" x 12'-1"

BEDROOM 2

11'-4" x 10'-1"

Community Name | Lennon/Plan 343 | Second Floor 1,934 sq. ft. | 4 Bed | 2.5 Bath | 2 Car Garage | 2 Story

Any floorplan and/or elevation rendering is an artist's conceptual rendering intended to provide a general overview, but any such rendering does not constitute actual plans and specifications for any home. Renderings and pictures are representative and may depict floorplans, elevations, options, upgrades, landscaping, and other features and amenities that are not included as part of all homes and/or may not be available for all lots and/or in all communities. Renderings may not be drawn to scale. Any provided dimensions are approximate and actual dimensions may vary. Homes may be constructed with a floorplan that is the reverse of the floorplan rendering. Plans are copyrighted and/or otherwise subject to intellectual property rights of Meritage and/or others and cannot be reproduced or copied without Meritage's prior written consent. Plans and specifications, home features, and community information are subject to change, and homes to prior sale, at any time without notice or obligation. Additionally, deviationally, deviationally, deviations and variations may exist in any constructed home, including, without limitation: (i) substitution of materials and equipment of substantially equal or better quality; (ii) minor style, lot orientation, and color changes; (iii) minor variances in square footage and in room and space dimensions, and in window, door, utility outlet, and other improvement locations; (iv) changes as may be required by any state, federal, county, or local governmental authority in order to accommodate requested selections and/or options; and (iv) value engineering and field changes.