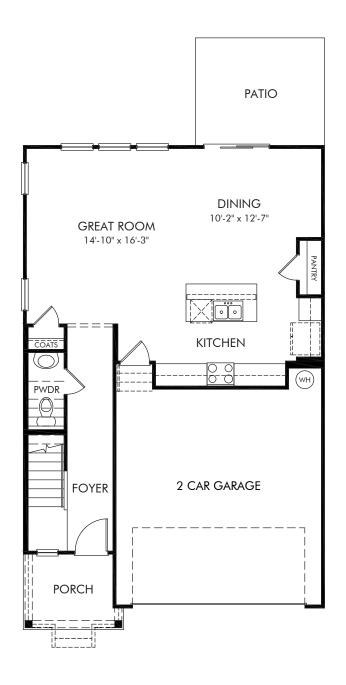

## Community Name | Lennon/Plan 343 | First Floor 1,934 sq. ft. | 4 Bed | 2.5 Bath | 2 Car Garage | 2 Story

REV 06/20

Any floorplan and/or elevation rendering is an artist's conceptual rendering intended to provide a general overview, but any such rendering does not constitute actual plans and specifications for any home. Renderings and pictures are representative and may depict floorplans, elevations, options, upgrades, landscaping, and other features and amenities that are not included as part of all homes and/or may not be available for all lots and/or in all communities. Renderings may not be drawn to scale. Any provided dimensions are approximate and actual dimensions may vary. Homes may be constructed with a floorplan that is the reverse of the floorplan rendering. Plans are copyrighted and/or otherwise subject to intellectual property rights of Meritage and/or others and cannot be reproduced or copied without Meritage's prior written consent. Plans and specifications, home features, and community information are subject to change, and homes to prior sale, at any time without notice or obligation. Additionally, deviationally, deviationally, deviations and variations may exist in any constructed home, including, without limitation: (i) substitution of materials and equipment of substantially equal or better quality; (ii) minor style, lot orientation, and color changes; (iii) minor variances in square footage and in room and space dimensions, and in window, door, utility outlet, and other improvement locations; (iv) changes as may be required by any state, federal, county, or local governmental authority in order to accommodate requested selections and/or options; and (iv) value engineering and field changes.