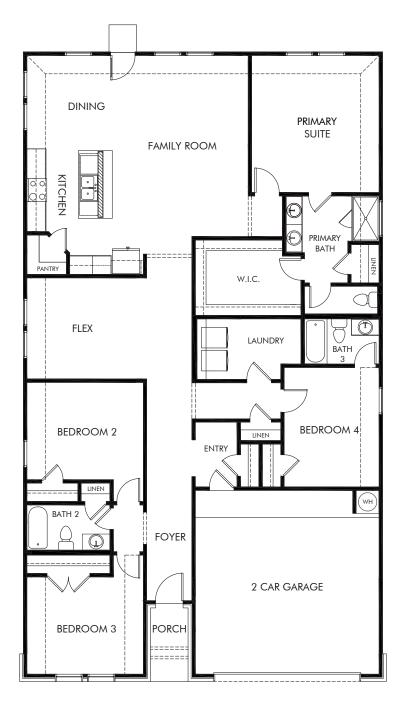

## Estancia Ranch - Classic Series | The Henderson | Plan C404 2,268 sq. ft. | 4 Bed | 3 Bath | 2 Car Garage | 1 Story

REV 06/20 SAN LN

Any floorplan and/or elevation rendering is an artist's conceptual rendering intended to provide a general overview, but any such rendering does not constitute actual plans and specifications for any home. Renderings and pictures are representative and may depict floorplans, elevations, options, upgrades, landscaping, and other features and amenities that are not included as part of all homes and/or may not be available for all lots and/or in all communities. Renderings may not be drawn to scale. Any provided dimensions are approximate and actual dimensions may vary. Homes may be constructed with a floorplan that is the reverse of the floorplan rendering. Plans are copyrighted and/or otherwise subject to intellectual property rights of Meritage and/or others and cannot be reproduced or copied without Meritage's prior written consent. Plans and specifications, home features, and community information are subject to change, and homes to prior sale, at any time without notice or obligation. Additionally, deviations and variations may exist in any constructed home, including, without lorientation, and color changes; (ii) minor variances in square footage and in room and space dimensions, and in window, door, utility outlet, and other improvement locations; (iv) changes as may be required by any state, federal, county, or local governmental authority in order to accommodate requested selections and/or options; and (i) value engineering and field changes.