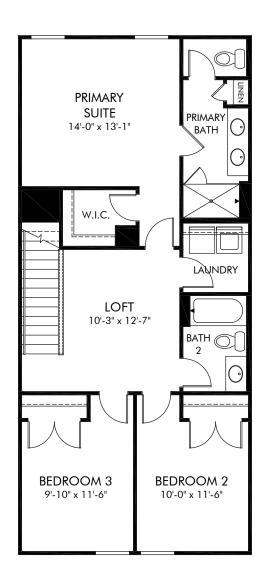

Stillhouse Farms Townes | Amber | Second Floor Approx. 1,597 sq. ft. | 3 Bed | 2.5 Bath | 1 Car Garage | 2 Story

Any floorplan and/or elevation rendering is an artist's conceptual rendering intended to provide a general overview, but any such rendering does not constitute actual plans and specifications for any home. Renderings and pictures are representative and may depict floorplans, elevations, options, upgrades, landscaping, and other features and amenities that are not included as part of all homes and/or may not be available for all lots and/or in all communities. Renderings may not be drawn to scales. Square footalages and dimensions are approximate and may vary in construction and depending on the standard of measurement used, engineering and meninicipal requirements, or other site-specific conditions. Homes may be constructed with its the reverse of the floorplan rendering. Plans are copyrighted and/or otherwise subject to intellectual property rights of Meritage and/or others and cannot be reproduced or copied without Meritage's prior written consent. Plans and specifications, home features, and community information are subject to change, and homes to prior sale, at any time without notice or obligation. Pictures and other promotional materials are representative and may depict or contain floor plans, square footages, elevations, options, upgrades, landscaping, pool/spa, furnishings, appliances, and designer/decorator features and amenities that are not included as part of the home and/or may not be available in all communities. See sales associate for details. Meritage Homes Corporation. ©2023 Meritage Homes Corporation. ©2023 Meritage Homes Corporation. All rights reserved.