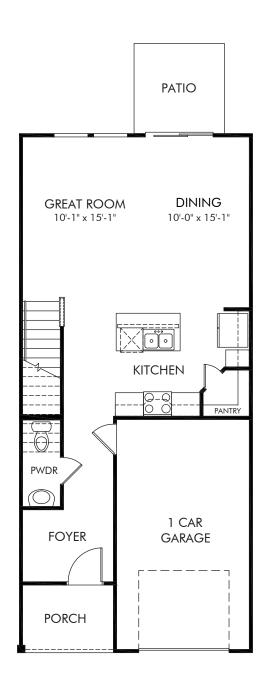

Stillhouse Farms Townes | Amber | First Floor Approx. 1,597 sq. ft. | 3 Bed | 2.5 Bath | 1 Car Garage | 2 Story

REV 02/21

Any floorplan and/or elevation rendering is an artist's conceptual rendering intended to provide a general overview, but any such rendering does not constitute actual plans and specifications for any home. Renderings and pictures are representative and may depict floorplans, elevations, options, upgrades, landscaping, and other features and amenities that are not included as part of all homes and/or may not be available for all lots and/or in all communities. Renderings may not be drawn to scales. Square footalages and dimensions are approximate and may vary in construction and depending on the standard of measurement used, engineering and municipal requirements, or other site-specific conditions. Homes may be constructed with a floorplan that is the reverse of the floorplan rendering. Plans are copyrighted and/or otherwise subject to intellectual property rights of Meritage and/or others and cannot be reproduced or copied without Meritage's prior written consent. Plans and specifications, home features, and community information are subject to change, and homes to prior sale, at any time without notice or obligation. Pictures and other promotional materials are representative and may depict or contain floor plans, square footages, elevations, options, upgrades, landscaping, pool/spa, furnishings, appliances, and designer/decorator features and amenities that are not included as part of the home and/or may not be available in all communities. Not an offer or solicitation to sell real property. Offers to sell real property may only be made and accepted at the sales center for individual Meritage Homes Corporation. ©2023 Meritage Homes Corporation. All rights reserved.