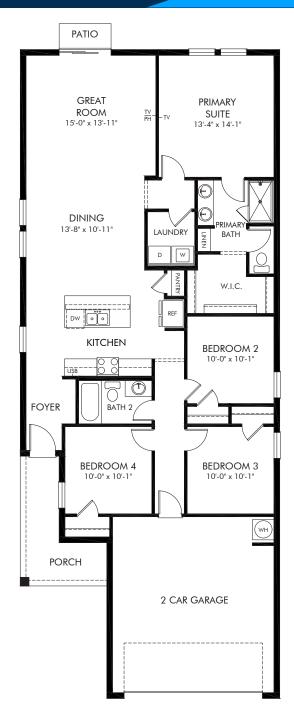

Hamilton Bluff - Classic Series | Acadia Approx. 1,607 sq. ft. | 4 Bed | 2 Bath | 2 Car Garage | 1 Story

FLEX LIVING OPTIONS: Covered Lanai

Any floorplan and/or elevation rendering is an artist's conceptual rendering intended to provide a general overview, but any such rendering does not constitute actual plans and specifications for any home. Renderings and pictures are representative and may depict floorplans, elevations, options, upgrades, landscaping, and other features and amenities that are not included as part of all homes and/or may not be available for all lots and/or in all communities. Renderings may not be drawn to scale. Square footalegs and dimensions are approximate and may vary in construction and depending on the standard of measurement used, engineering and municipal requirements, or other site-specific conditions. Homes may be constructed with a floorplan that is the reverse of the floorplan rendering. Plans are copyrighted and/or otherwise subject to intellectual property rights of Meritage and/or others and cannot be reproduced or copied without Meritage's prior written consent. Plans and specifications, home features, and community information are subject to change, and homes to prior sale, at any time without notice or obligation. Pictures and other promotional materials are representative and may depict or contain floor plans, square footages, elevations, options, upgrades, landscaping, pool/spa, furnishings, appliances, and designer/decorator features and amenities that are not included as part of the home and/or may not be available in all communities. Not an offer or solicitation to sell real property. Offers to sell real property may only be made and accepted at the sales center for individual Meritage Homes Corporation. ©2025 Afertage Homes Corporation. All rights reserved.