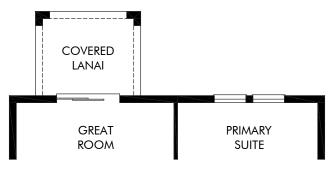

OPT. COVERED LANAI

Hamilton Bluff - Classic Series | Acadia | Options Approx. 1,607 sq. ft. | 4 Bed | 2 Bath | 2 Car Garage | 1 Story

FLEX LIVING OPTIONS: Covered Lanai

Any floorplan and/or elevation rendering is an artist's conceptual rendering intended to provide a general overview, but any such rendering does not constitute actual plans and specifications for any home. Renderings and pictures are representative and may depict floorplans, elevations, options, upgrades, landscaping, and other features and amenities that are not included as part of all homes and/or may not be available for all lots and/or in all communities. Renderings may not be drawn to scales. Square footalages and dimensions are approximate and may vary in construction and depending on the standard of measurement used, engineering and municipal requirements, or other site-specific conditions. Homes may be constructed with a floorplan that is the reverse of the floorplan rendering. Plans are copyrighted and/or otherwise subject to intellectual property rights of Meritage and/or others and cannot be reproduced or copied without Meritage's prior written consent. Plans and specifications, home features, and community information are subject to change, and homes to prior sale, at any time without notice or obligation. Pictures and other promotional materials are representative and may depict or contain floor plans, square footages, elevations, options, upgrades, landscaping, pool/spa, furnishings, appliances, and designer/decorator features and amenities that are not included as part of the home and/or may not be available in all communities. Not an offer or solicitation to sell real property. Offers to sell real property may only be made and accepted at the sales center for individual Meritage Homes Corporation. ©2025 Meritage Homes Corporation. All rights reserved.